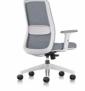

# Sunon

**ORIGA** 

The Full Lumbar Support Chair, Where Comfort Meets Vibrant

The wraparound lumbar support provides precise care for your back, while the natural, colorful design fits perfectly with every mood.

# Sleek Design with an Artistic Touch

Origa's design uses flowing lines to create a balance of curves and straight edges, giving it an artistic touch.