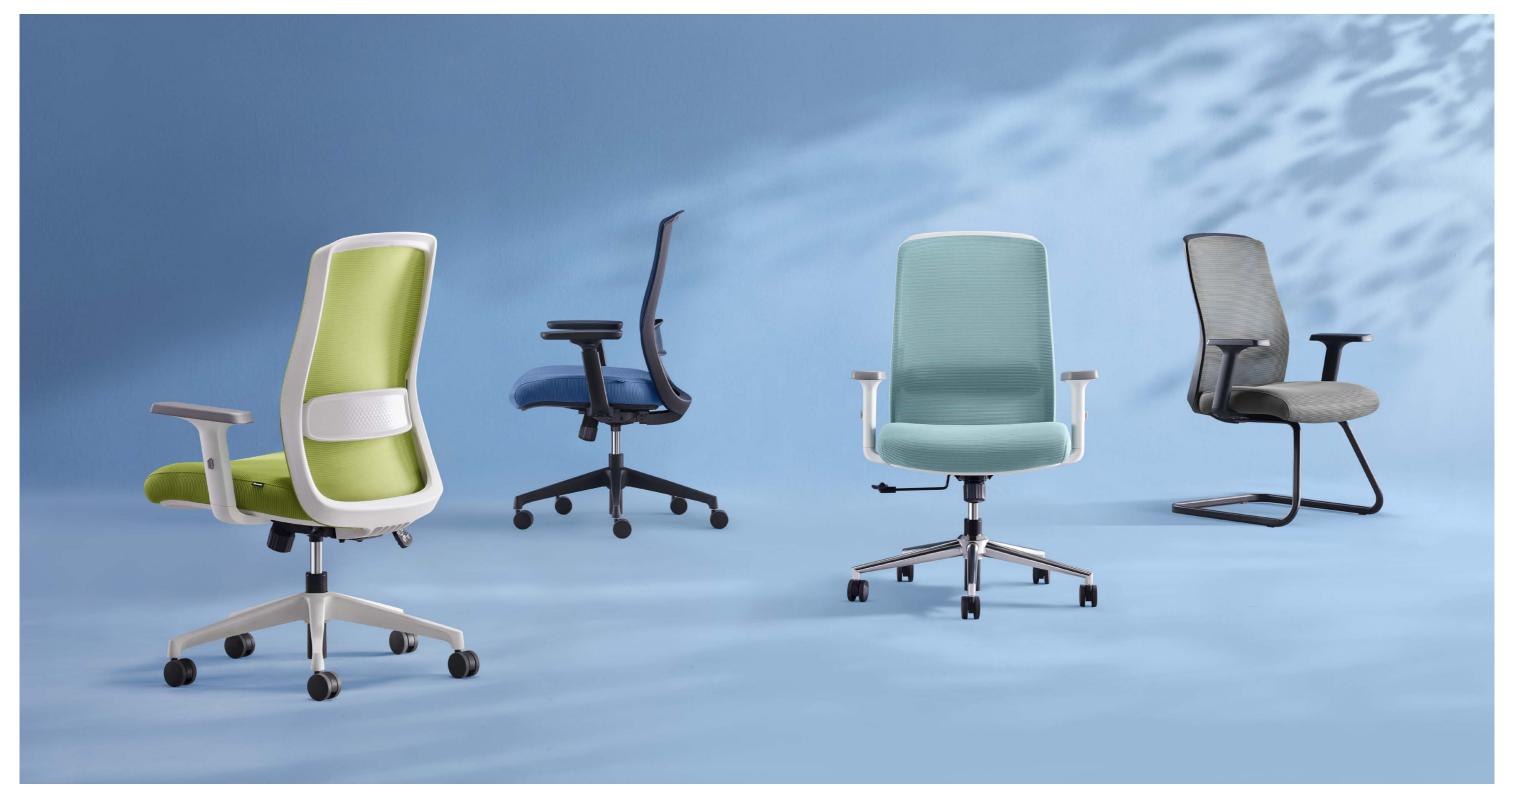

# Sleek Design with an Artistic Touch

Origa's design uses flowing lines to create a balance of curves and straight edges, giving it an artistic touch.

# Support

It features a full-size lumbar support with 8 adjustable settings to care for your lower back. The stylish fish-scale pattern adds a touch of elegance to the details.

80