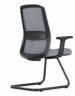

# Sunon

**ORIGA** 

The Full Lumbar Support Chair, Where Comfort Meets Vibrant

The wraparound lumbar support provides precise care for your back, while the natural, colorful design fits perfectly with every mood.

# Sleek Design with an Artistic Touch

Origa's design uses flowing lines to create a balance of curves and straight edges, giving it an artistic touch.

# Support

It features a full-size lumbar support with 8 adjustable settings to care for your lower back. The stylish fish-scale pattern adds a touch of elegance to the details.

80