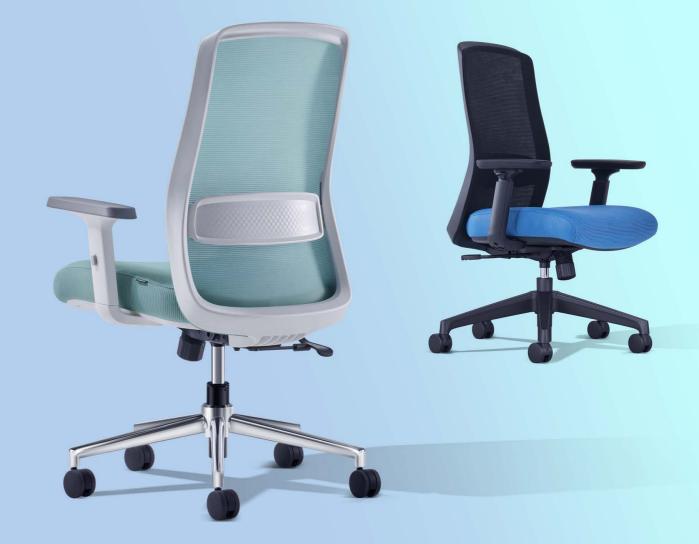

# Sunon

**ORIGA** 

The Full Lumbar Support Chair, Where Comfort Meets Vibrant

The wraparound lumbar support provides precise care for your back, while the natural, colorful design fits perfectly with every mood.

# Support

It features a full-size lumbar support with 8 adjustable settings to care for your lower back. The stylish fish-scale pattern adds a touch of elegance to the details.

80