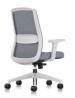

# Sleek Design with an Artistic Touch

Origa's design uses flowing lines to create a balance of curves and straight edges, giving it an artistic touch.

# Support

It features a full-size lumbar support with 8 adjustable settings to care for your lower back. The stylish fish-scale pattern adds a touch of elegance to the details.

80