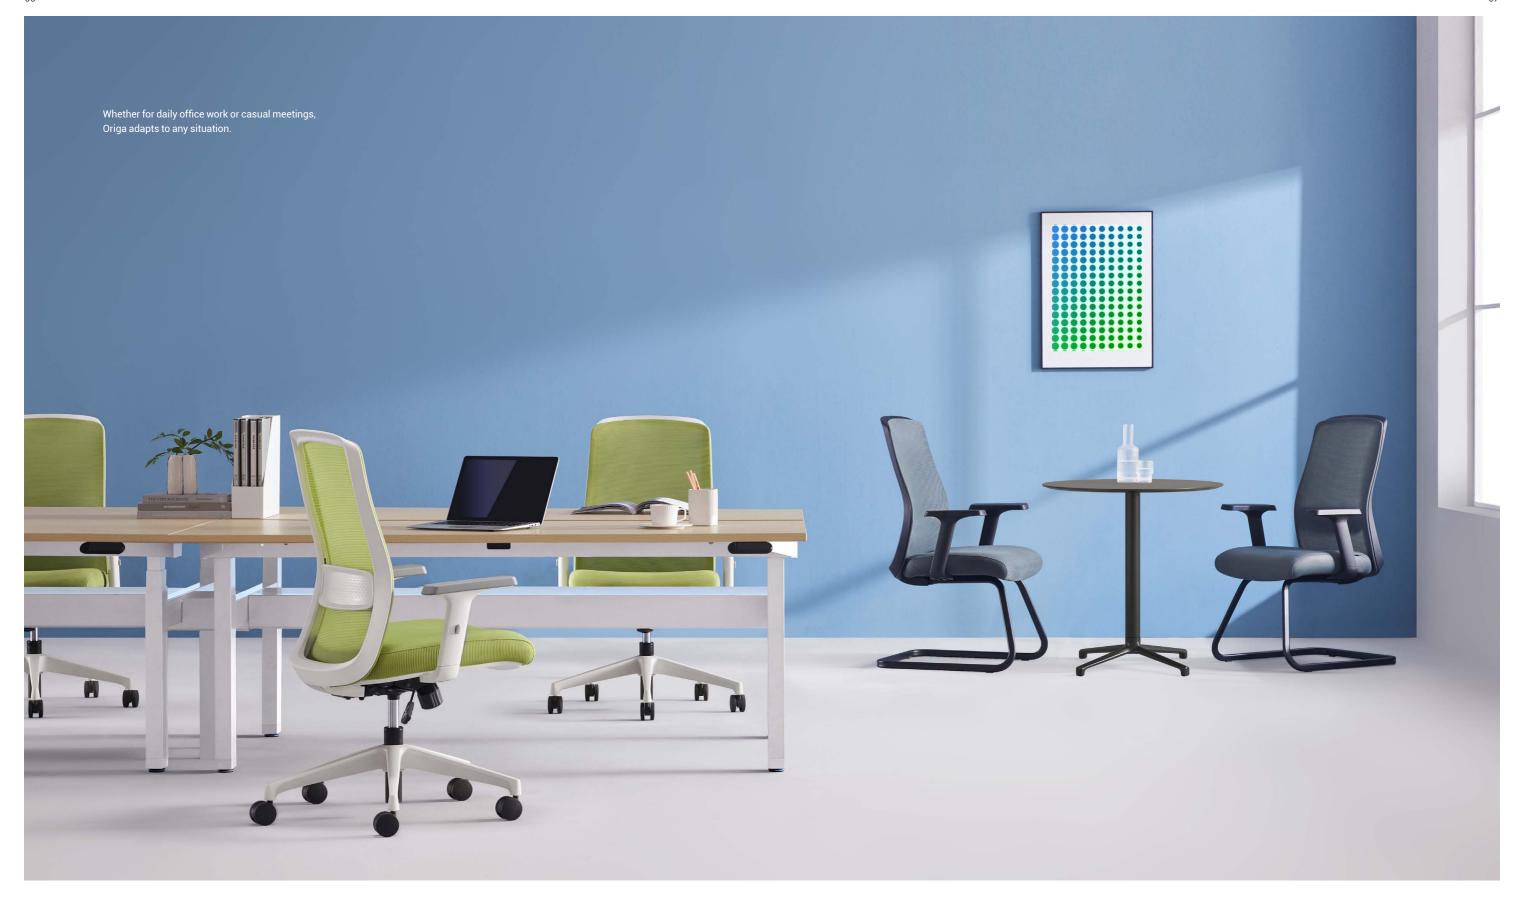

# Sunon

**ORIGA** 

The Full Lumbar Support Chair, Where Comfort Meets Vibrant

The wraparound lumbar support provides precise care for your back, while the natural, colorful design fits perfectly with every mood.