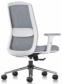

# Sunon

**ORIGA** 

The Full Lumbar Support Chair, Where Comfort Meets Vibrant

The wraparound lumbar support provides precise care for your back, while the natural, colorful design fits perfectly with every mood.

# Sleek Design with an Artistic Touch

Origa's design uses flowing lines to create a balance of curves and straight edges, giving it an artistic touch.