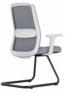

# Sunon

**ORIGA** 

The Full Lumbar Support Chair, Where Comfort Meets Vibrant

The wraparound lumbar support provides precise care for your back, while the natural, colorful design fits perfectly with every mood.

# Sleek Design with an Artistic Touch

Origa's design uses flowing lines to create a balance of curves and straight edges, giving it an artistic touch.

# Support

It features a full-size lumbar support with 8 adjustable settings to care for your lower back. The stylish fish-scale pattern adds a touch of elegance to the details.

80