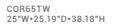

## Specification

09

COR60SW 25.78"W\*23.62"D\*38.38"H

COR61SW 26.18"W\*24.01"D\*38.77"H

COR62SW 25.78"W\*24.01"D\*38.77"H

25.78"W\*24.01"D\*38.77"H

25"W\*25.19"D\*38.18"H

COR70GW 24.8"W\*24.6"D\*39.76"H