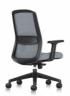

# Sleek Design with an Artistic Touch

Origa's design uses flowing lines to create a balance of curves and straight edges, giving it an artistic touch.

# Support

It features a full-size lumbar support with 8 adjustable settings to care for your lower back. The stylish fish-scale pattern adds a touch of elegance to the details.

80