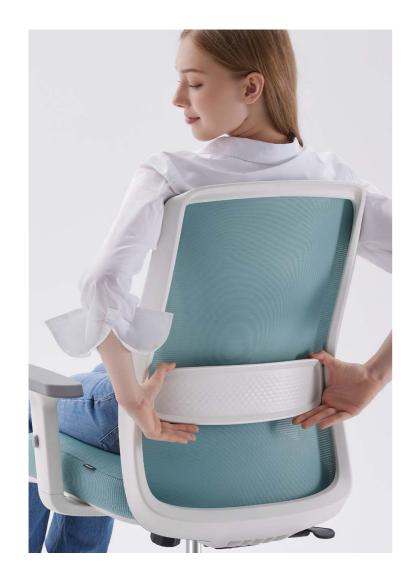

# Support

It features a full-size lumbar support with 8 adjustable settings to care for your lower back. The stylish fish-scale pattern adds a touch of elegance to the details.

80