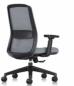

# Support

It features a full-size lumbar support with 8 adjustable settings to care for your lower back. The stylish fish-scale pattern adds a touch of elegance to the details.

80