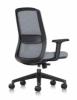

# Sleek Design with an Artistic Touch

Origa's design uses flowing lines to create a balance of curves and straight edges, giving it an artistic touch.

# Support

It features a full-size lumbar support with 8 adjustable settings to care for your lower back. The stylish fish-scale pattern adds a touch of elegance to the details.

80