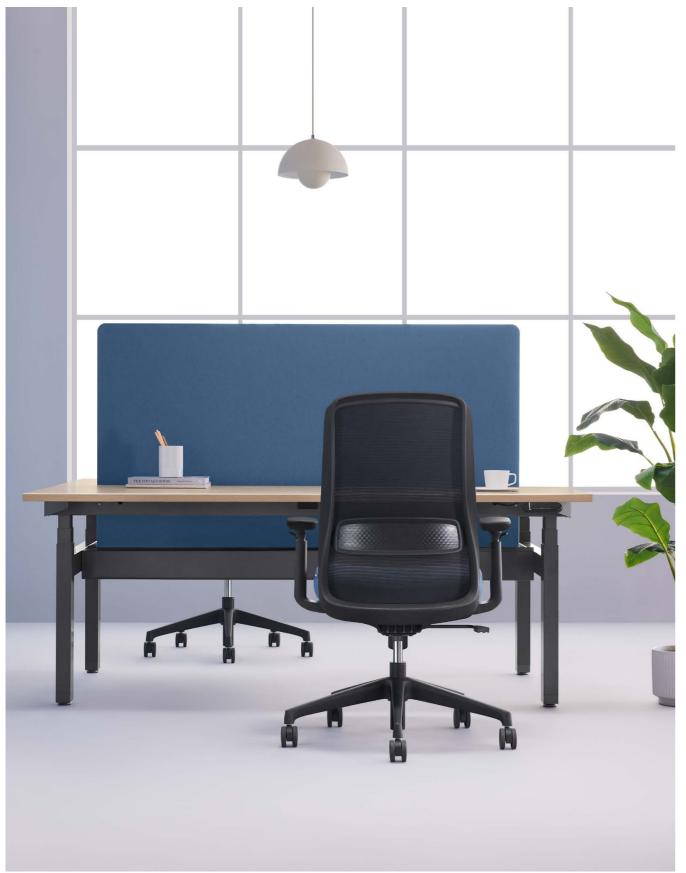

# Sunon

**ORIGA** 

The Full Lumbar Support Chair, Where Comfort Meets Vibrant

The wraparound lumbar support provides precise care for your back, while the natural, colorful design fits perfectly with every mood.