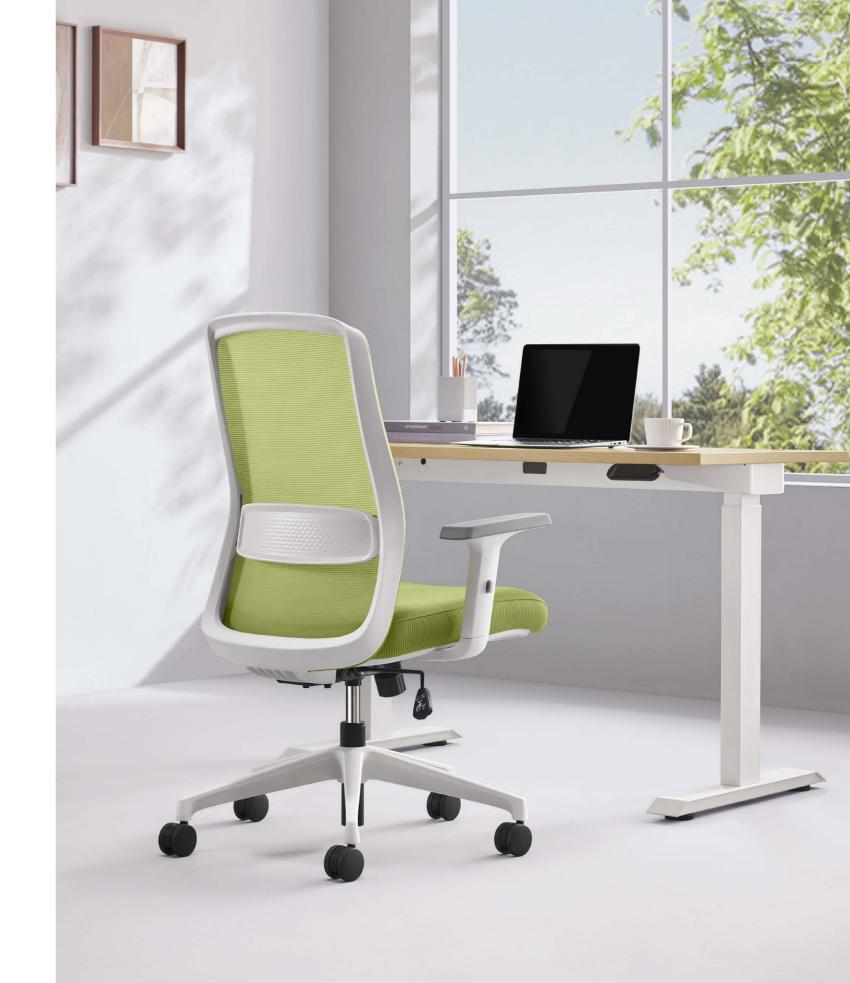

# Sunon

**ORIGA** 

The Full Lumbar Support Chair, Where Comfort Meets Vibrant

The wraparound lumbar support provides precise care for your back, while the natural, colorful design fits perfectly with every mood.

# Sleek Design with an Artistic Touch

Origa's design uses flowing lines to create a balance of curves and straight edges, giving it an artistic touch.