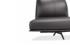

## Seamless Communication

Designed to support your back, waist, and hips, it relieves pressure as you sit. The 440mm backrest offers a comfortable lean with an unobstructed view. Enjoy easy conversation with just the right social distance in a space that inspires new ideas.

With a 35° reclining angle and 60% down cushioning, the armrests are plush and welcoming. Every time you relax, feel the softness melt away your fatigue, leaving you refreshed and renewed.

Skooppoop.

Comfortable and Relaxed