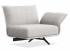

### **Open to New Postures**

Experience a fresh take on style—light, dynamic, and full of life. Relax and unwind with ultimate comfort, embracing luxury in every moment. Open up to endless possibilities with flexible designs that adapt to change.

## Seamless Communication

Designed to support your back, waist, and hips, it relieves pressure as you sit. The 440mm backrest offers a comfortable lean with an unobstructed view. Enjoy easy conversation with just the right social distance in a space that inspires new ideas.

With a 35° reclining angle and 60% down cushioning, the armrests are plush and welcoming. Every time you relax, feel the softness melt away your fatigue, leaving you refreshed and renewed.

Skooppoop.

Comfortable and Relaxed