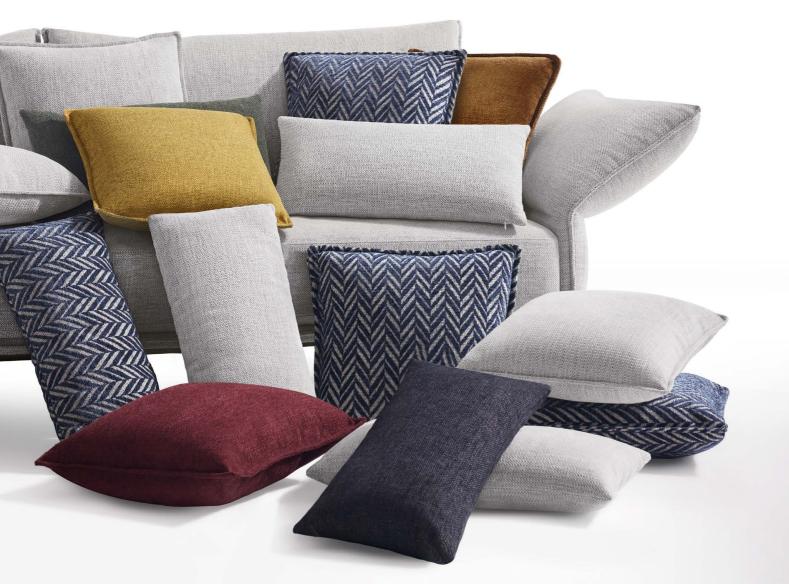

With a 35° reclining angle and 60% down cushioning, the armrests are plush and welcoming. Every time you relax, feel the softness melt away your fatigue, leaving you refreshed and renewed.

Skooppoop.

Comfortable and Relaxed

Elegant and Refined

The fabric blends soft, skin-friendly yarns in two tones, while the eco-friendly

### leather undergoes a meticulous 12-step process for a rich, natural feel. Inspired by nature, S11 offers 16 beautiful colors, bringing vibrant, harmonious energy to your space.