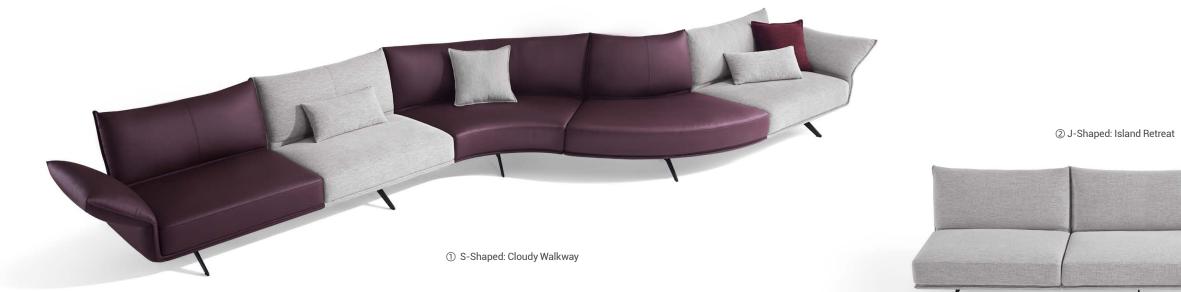

# **Create Your Own Combination**

J-Shaped 90° Inner

J-Shaped 60° Inner

I - Shaped Double

J-Shaped 90° Outer

I - Shaped Triple

J-Shaped 60° Outer