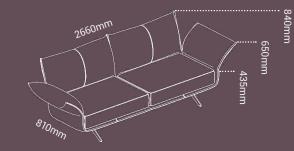

#### Specifications

SY60R.1B.EPU W1330\*D810\*H840\*H430(mm) W1330\*D810\*H840\*H430(mm) W1000\*D810\*H840\*H430(mm) W1000\*D810\*H840\*H430(mm)

SY60L 1B FPU SY60E.1B.EPU

SY62.1.EPU SY63.1.EPU W1630\*D870\*H840\*H430(mm)

SY64.1.EPU W1470\*D860\*H840\*H430(mm) W1410\*D885\*H840\*H430(mm)

SY60E.1B.MR

SY61.1.MR

SY64.1.MR W1410\*D885\*H840\*H430(mm) W420\*D420\*H150(mm)

SY30.MR

SY31.MR W550\*D280\*H120(mm)

SY60.1B.EPU

SY60R.1B.MR W1330\*D810\*H840\*H430(mm)

SY62.1.MR W1630\*D870\*H840\*H430(mm)

W450\*D160\*H68(mm)

SY61.1.EPU W1800\*D940\*H840\*H430(mm)

SY60L.1B.MR W1330\*D810\*H840\*H430(mm)

SY63.1.MR W1470\*D860\*H840\*H430(mm)