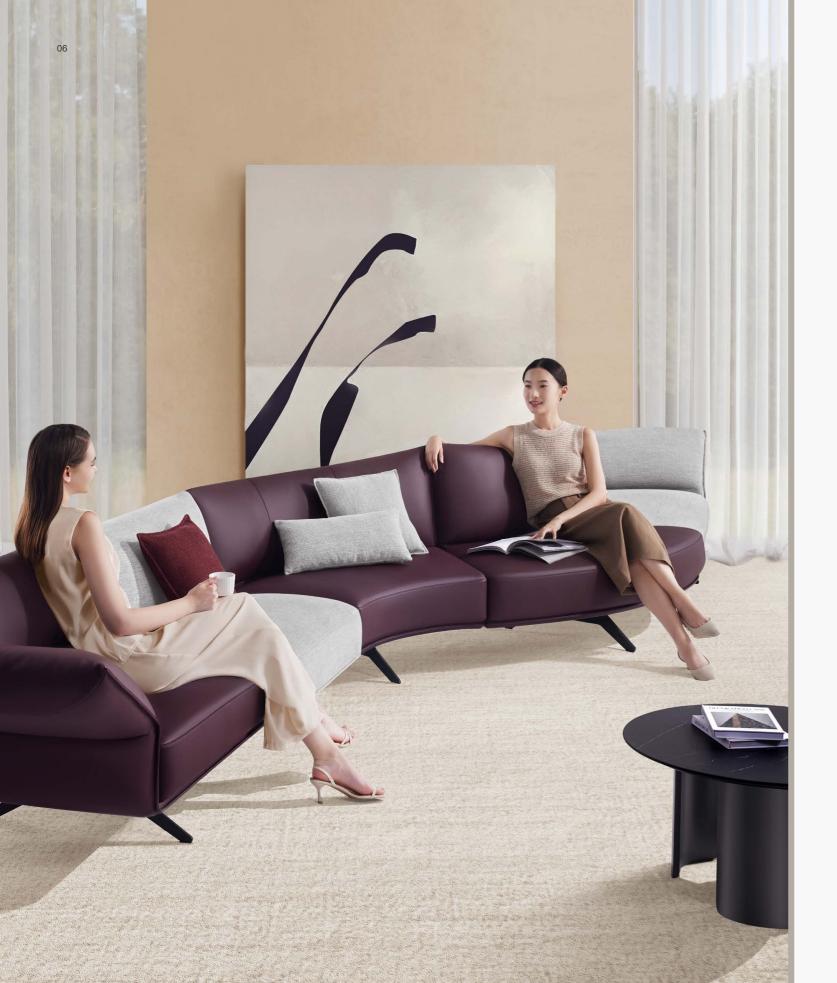

### **Open to New Postures**

Experience a fresh take on style—light, dynamic, and full of life. Relax and unwind with ultimate comfort, embracing luxury in every moment. Open up to endless possibilities with flexible designs that adapt to change.

## Seamless Communication

Designed to support your back, waist, and hips, it relieves pressure as you sit. The 440mm backrest offers a comfortable lean with an unobstructed view. Enjoy easy conversation with just the right social distance in a space that inspires new ideas.