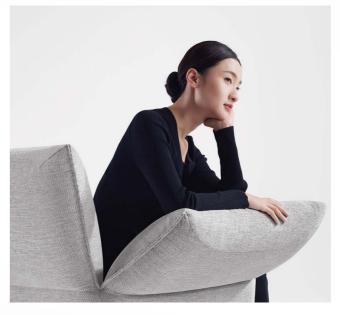

## Seamless Communication

Designed to support your back, waist, and hips, it relieves pressure as you sit. The 440mm backrest offers a comfortable lean with an unobstructed view. Enjoy easy conversation with just the right social distance in a space that inspires new ideas.

With a 35° reclining angle and 60% down cushioning, the armrests are plush and welcoming. Every time you relax, feel the softness melt away your fatigue, leaving you refreshed and renewed.

Skooppoop.

Comfortable and Relaxed