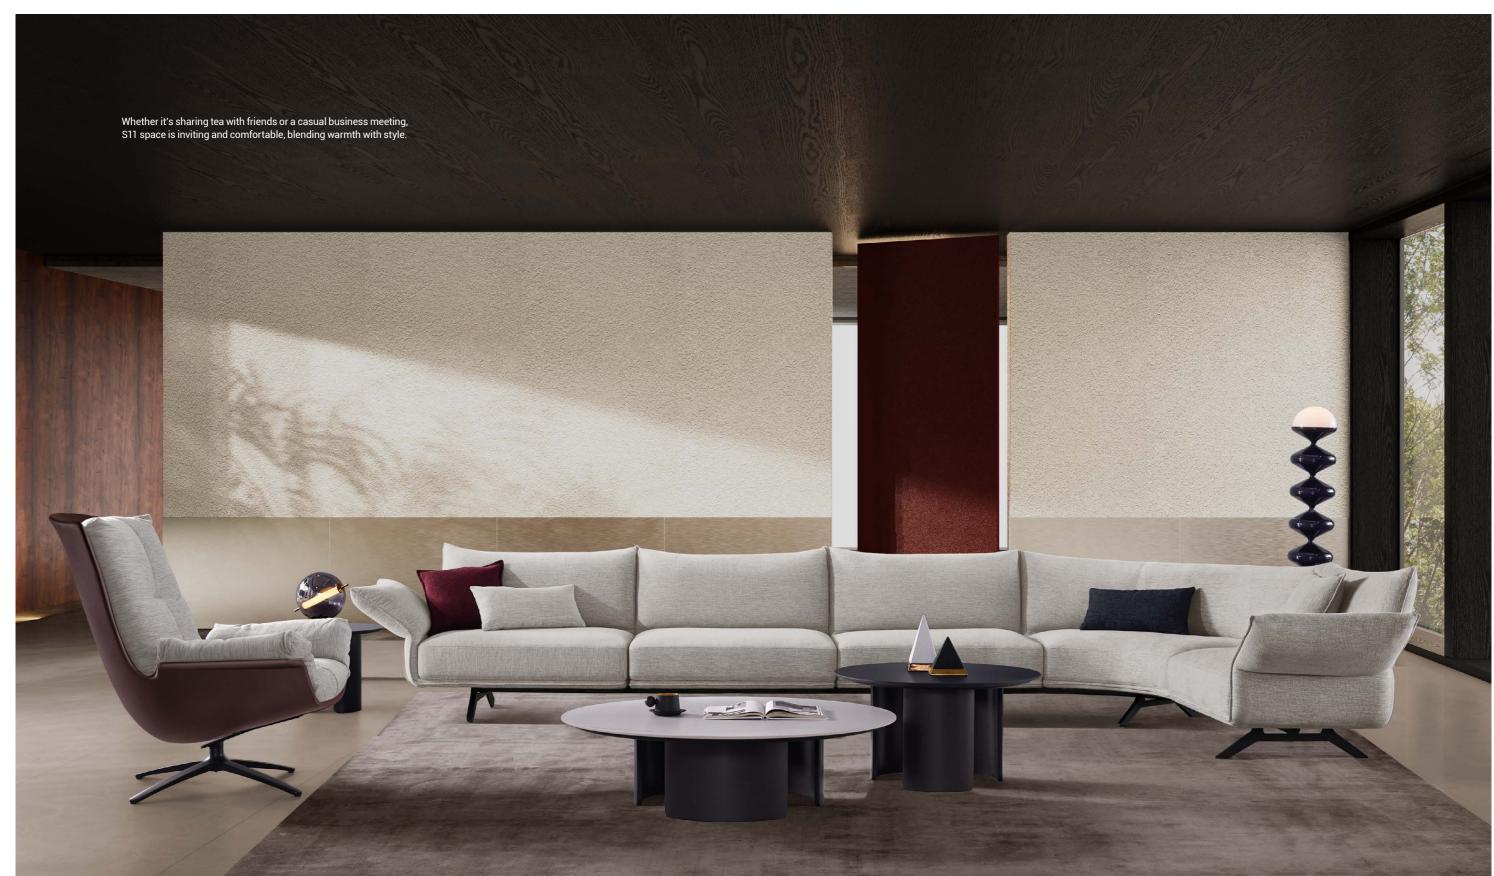

### **Open to New Postures**

Experience a fresh take on style—light, dynamic, and full of life. Relax and unwind with ultimate comfort, embracing luxury in every moment. Open up to endless possibilities with flexible designs that adapt to change.

## Seamless Communication

Designed to support your back, waist, and hips, it relieves pressure as you sit. The 440mm backrest offers a comfortable lean with an unobstructed view. Enjoy easy conversation with just the right social distance in a space that inspires new ideas.