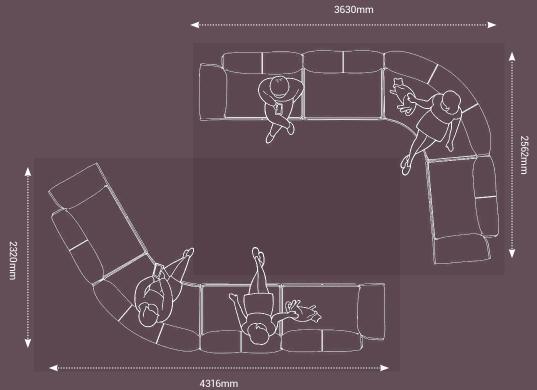

# **Create Your Own Combination**

J-Shaped 90° Inner

J-Shaped 60° Inner

I - Shaped Double

J-Shaped 90° Outer

I - Shaped Triple

J-Shaped 60° Outer