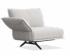

# **Create Your Own Combination**

J-Shaped 90° Inner

J-Shaped 60° Inner

I - Shaped Double

J-Shaped 90° Outer

I - Shaped Triple

J-Shaped 60° Outer

## Seamless Communication

Designed to support your back, waist, and hips, it relieves pressure as you sit. The 440mm backrest offers a comfortable lean with an unobstructed view. Enjoy easy conversation with just the right social distance in a space that inspires new ideas.