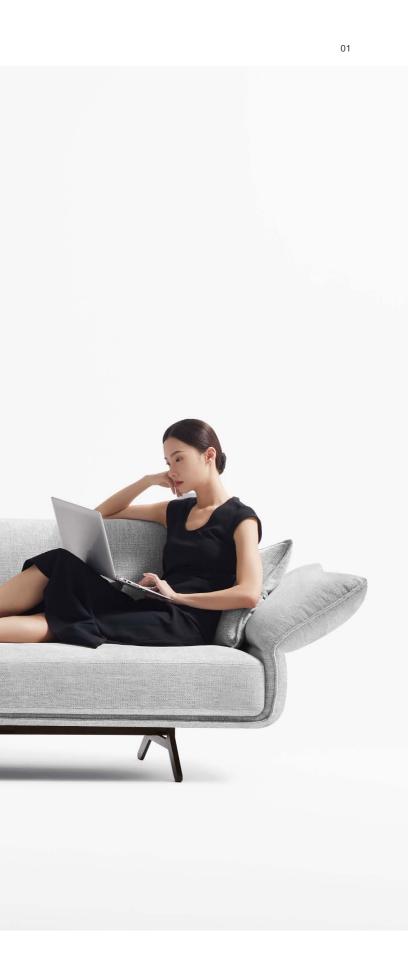

## Seamless Communication

Designed to support your back, waist, and hips, it relieves pressure as you sit. The 440mm backrest offers a comfortable lean with an unobstructed view. Enjoy easy conversation with just the right social distance in a space that inspires new ideas.

With a 35° reclining angle and 60% down cushioning, the armrests are plush and welcoming. Every time you relax, feel the softness melt away your fatigue, leaving you refreshed and renewed.

Skooppoop.

Comfortable and Relaxed