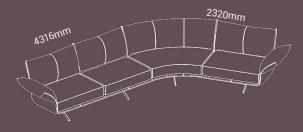

# **Create Your Own Combination**

J-Shaped 90° Inner

J-Shaped 60° Inner

I - Shaped Double

J-Shaped 90° Outer

I - Shaped Triple

J-Shaped 60° Outer