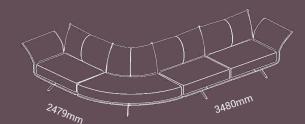

# **Create Your Own Combination**

J-Shaped 90° Inner

J-Shaped 60° Inner

I - Shaped Double

J-Shaped 90° Outer

I - Shaped Triple

J-Shaped 60° Outer