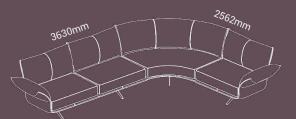

#### Specifications

SY60R.1B.EPU W1330\*D810\*H840\*H430(mm) W1330\*D810\*H840\*H430(mm) W1000\*D810\*H840\*H430(mm) W1000\*D810\*H840\*H430(mm)

SY60L 1B FPU SY60E.1B.EPU

SY62.1.EPU SY63.1.EPU W1630\*D870\*H840\*H430(mm)

SY64.1.EPU W1470\*D860\*H840\*H430(mm) W1410\*D885\*H840\*H430(mm)

SY60E.1B.MR

SY61.1.MR

SY64.1.MR W1410\*D885\*H840\*H430(mm) W420\*D420\*H150(mm)

SY30.MR

SY31.MR W550\*D280\*H120(mm)

SY60.1B.EPU

SY60R.1B.MR W1330\*D810\*H840\*H430(mm)

SY62.1.MR W1630\*D870\*H840\*H430(mm)

W450\*D160\*H68(mm)

SY61.1.EPU W1800\*D940\*H840\*H430(mm)

SY60L.1B.MR W1330\*D810\*H840\*H430(mm)

SY63.1.MR W1470\*D860\*H840\*H430(mm)