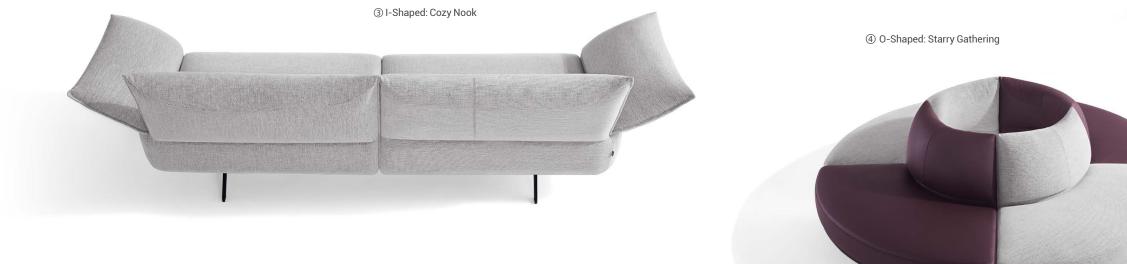

# **Create Your Own Combination**

J-Shaped 90° Inner

J-Shaped 60° Inner

I - Shaped Double

J-Shaped 90° Outer

I - Shaped Triple

J-Shaped 60° Outer