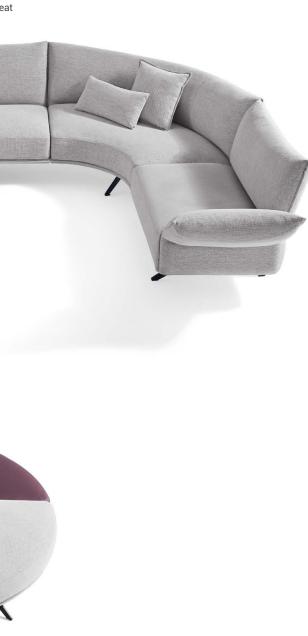

# **Create Your Own Combination**

J-Shaped 90° Inner

J-Shaped 60° Inner

I - Shaped Double

J-Shaped 90° Outer

I - Shaped Triple

J-Shaped 60° Outer