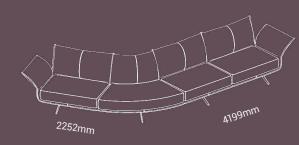

# **Create Your Own Combination**

J-Shaped 90° Inner

J-Shaped 60° Inner

I - Shaped Double

J-Shaped 90° Outer

I - Shaped Triple

J-Shaped 60° Outer