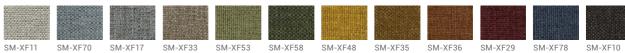

### leather undergoes a meticulous 12-step process for a rich, natural feel. Inspired by nature, S11 offers 16 beautiful colors, bringing vibrant, harmonious energy to your space.

### Material

Seat (cushion side)

Given that products may be updated constantly, no further notice will be given in regard of changes in specification, and the real product shall be considered as final.

12