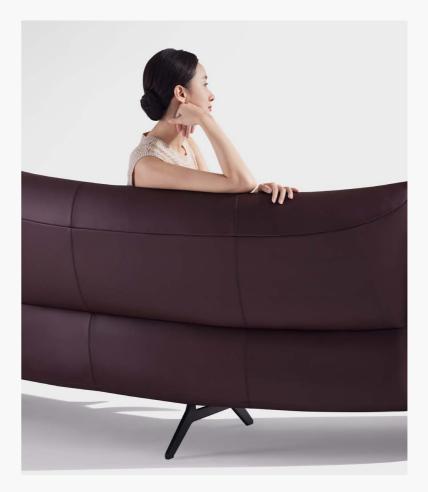

## Seamless Communication

Designed to support your back, waist, and hips, it relieves pressure as you sit. The 440mm backrest offers a comfortable lean with an unobstructed view. Enjoy easy conversation with just the right social distance in a space that inspires new ideas.