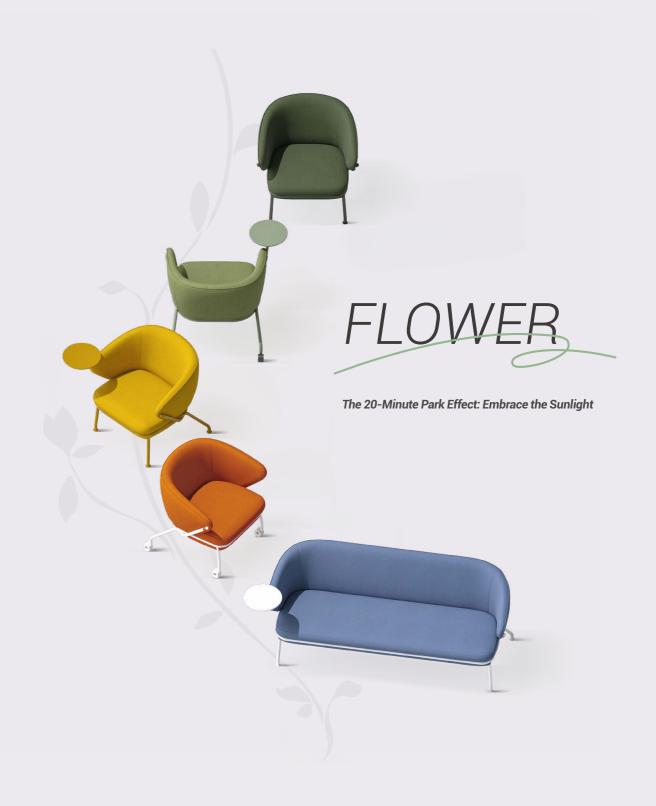

## Biophilic Design From Nature

The woven art captures the beauty of nature.

The nature elements woven with artistic details and the strength of steel showcase the power of life.

05

Quiet for one, conversation for two, joyful harmony for three. Every moment of comfort and ease blends naturally.

## Specification

SF51.3.MR W1860\*D740\*H740\*H430(mm)

SF51.1.MR.X W930\*D810\*H740\*H430(mm)

SF51.3.MR.X W2040\*D810\*H740\*H430(mm)

W780\*D740\*H740\*H430(mm)

W930\*D810\*H740\*H430(mm)