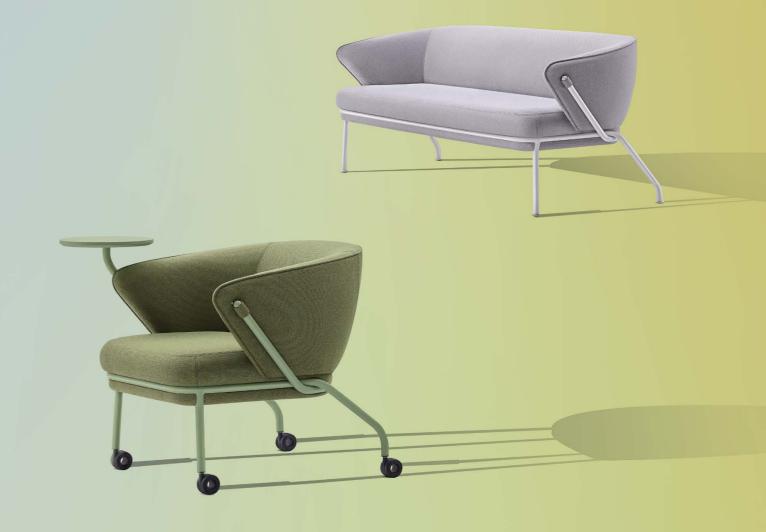

## Biophilic Design From Nature

The woven art captures the beauty of nature.

The nature elements woven with artistic details and the strength of steel showcase the power of life.

05

Quiet for one, conversation for two, joyful harmony for three. Every moment of comfort and ease blends naturally.