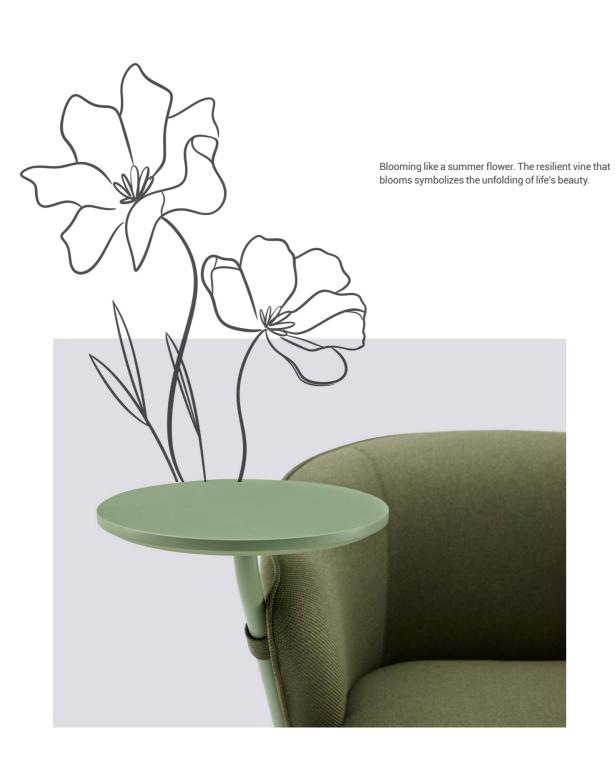

## Biophilic Design From Nature

The woven art captures the beauty of nature.

The nature elements woven with artistic details and the strength of steel showcase the power of life.

05

Quiet for one, conversation for two, joyful harmony for three. Every moment of comfort and ease blends naturally.