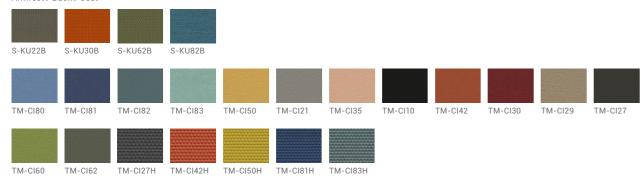

# Back (cushion side) / Seat (cushion side) / Seat (leather frame side) / Pillow