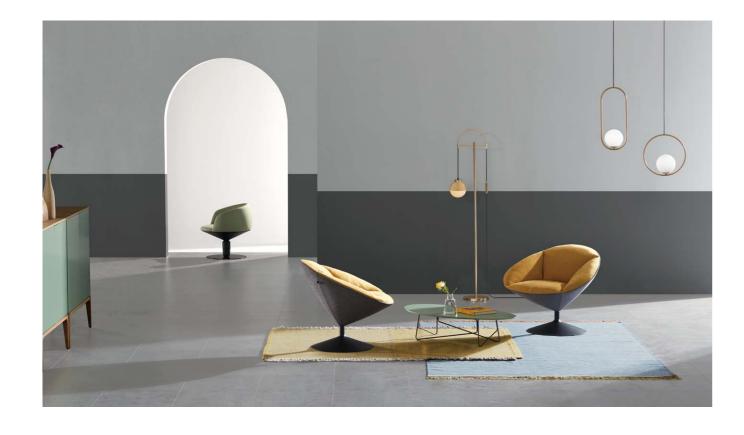

# Monet's Impressionism tells the story

Sitting in UC, feel Monet's impressionism.

Black and white U series is Monet's Water Lilies, quiet and elegant, while blackish green U series is Monet's Impression, Sunrise, natural and lively.

Imported Material, Natural Comfort

The pure wool is imported from Denmark. The breathing woven material is resilient and crease-free.

Tipsy in UD, a kind of life attitude, a casual state of life.

C-shaped UC is like a swing. Sitting on it, your body and mind become fully relaxed.

# Simplistic Style

Decorated with leather finish on its upper part, the steel-frame leg fully explains "less is more". Thin leather sofa back paired with thick sofa cushion fabric: the beauty of different layers is created effortlessly. Clean and neat, UC brings a simplistic feeling.