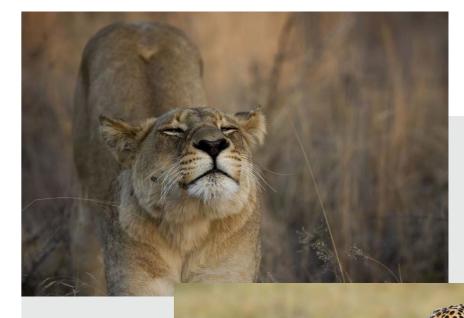

UR, RELAX

In a reclined posture, enact the stretching and flexing of awakening animals. Injecting new vitality into the sofa. The letter "R" in shape interprets nature.

Feel the tranquility and freedom in every moment with your heart.

The backrest is refined edging, like the continuous Kunlun Mountains.

The triple-proof linen is pure, leaving no trace of water. The Internal wrinkles are annotations of natural textures.

Why not indulge in a warm afternoon chat?

In moments of leisure, add a dash of relaxation and composure.

No need to traverse mountains and hills. Sit on UR, and enjoy.

The U-shaped contour offers an idyllic scene. Its shape looks like a pistachio, or a mouth wide open, laughing out loud.