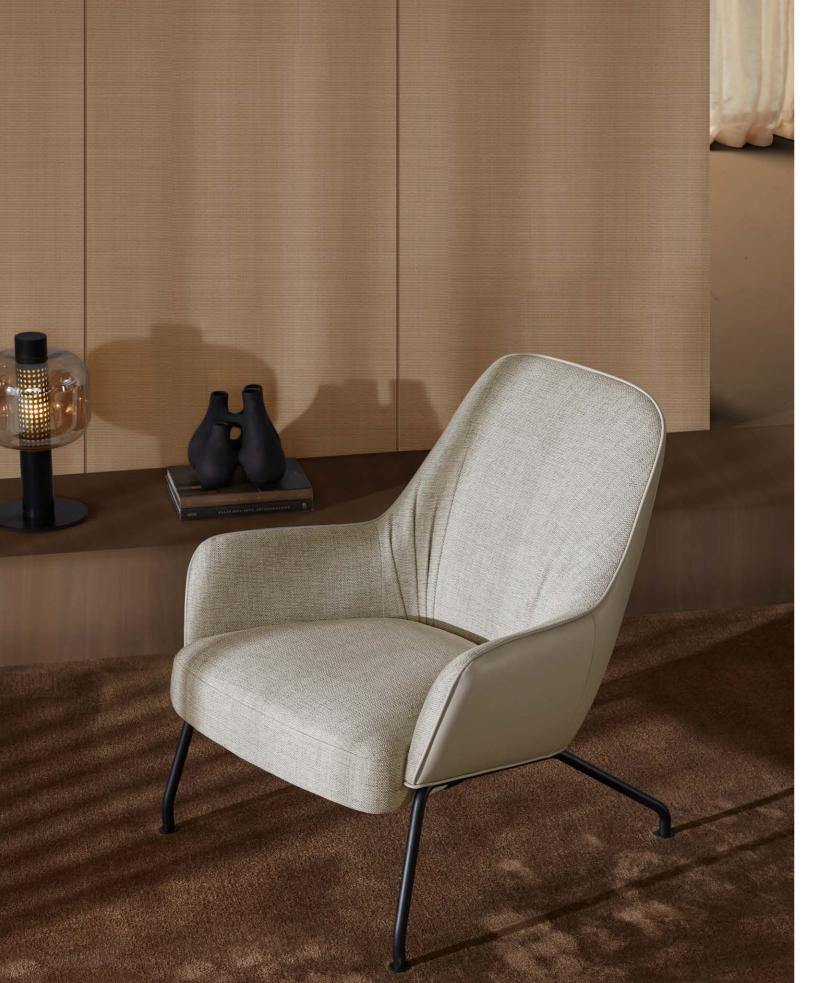

# Simplistic Style

Decorated with leather finish on its upper part, the steel-frame leg fully explains "less is more". Thin leather sofa back paired with thick sofa cushion fabric: the beauty of different layers is created effortlessly. Clean and neat, UC brings a simplistic feeling.

# Three-proofing: Say Goodbye to Stains

Coffee stain is a headache for cleaning, but don't worry, UC adopts American nanotechnology fabric, which has passed strict tests on water-proof, antifouling, and grease-proof functionality. Stains will no longer exist with a gentle wipe.