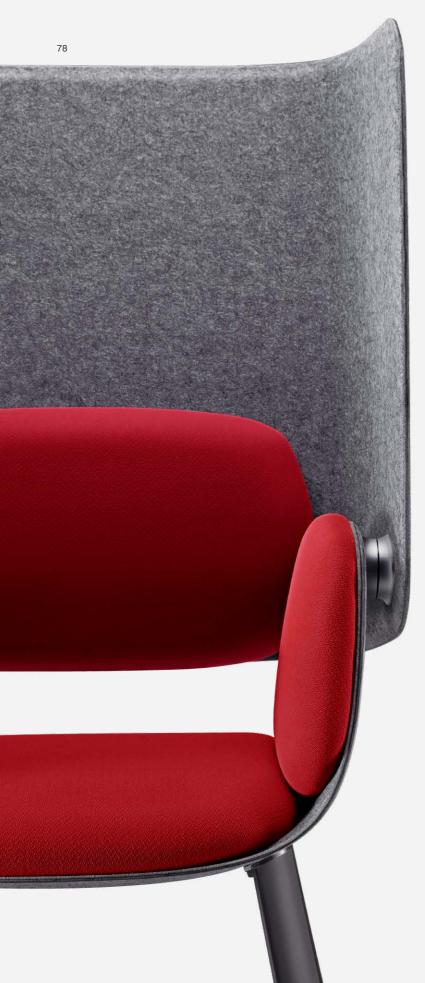

# Sound-absorbing safe haven

UF knows what you want. The sail-shape screen gives you semi-open protection, while polyester fiber brings a great sound-absorbing performance.

Formaldehyde-free

Recyclable

Fire-resistant

Sound-absorbing

Mold-proof

Enjoy the poetic beauty of nature and get along with it harmoniously. The screen is made of polyester fiber, natural, eco-friendly, and recyclable.

Note: the above sound-absorbing date is calculated based on GB/T 1673:1997.