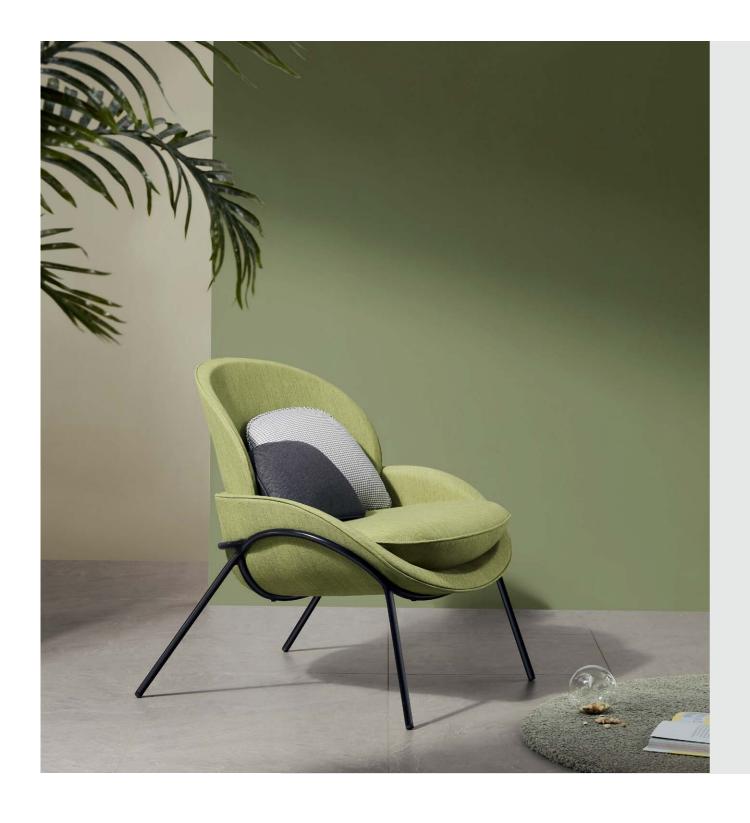

UR, RELAX

In a reclined posture, enact the stretching and flexing of awakening animals. Injecting new vitality into the sofa. The letter "R" in shape interprets nature.

Feel the tranquility and freedom in every moment with your heart.

The backrest is refined edging, like the continuous Kunlun Mountains.

The triple-proof linen is pure, leaving no trace of water. The Internal wrinkles are annotations of natural textures.

Why not indulge in a warm afternoon chat?

In moments of leisure, add a dash of relaxation and composure.

No need to traverse mountains and hills. Sit on UR, and enjoy.

The U-shaped contour offers an idyllic scene. Its shape looks like a pistachio, or a mouth wide open, laughing out loud.