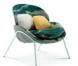

# Monet's Impressionism tells the story

Sitting in UC, feel Monet's impressionism.

Black and white U series is Monet's Water Lilies, quiet and elegant, while blackish green U series is Monet's Impression, Sunrise, natural and lively.

Imported Material, Natural Comfort

The pure wool is imported from Denmark. The breathing woven material is resilient and crease-free.

Tipsy in UD, a kind of life attitude, a casual state of life.

C-shaped UC is like a swing. Sitting on it, your body and mind become fully relaxed.

# Simplistic Style

Decorated with leather finish on its upper part, the steel-frame leg fully explains "less is more". Thin leather sofa back paired with thick sofa cushion fabric: the beauty of different layers is created effortlessly. Clean and neat, UC brings a simplistic feeling.