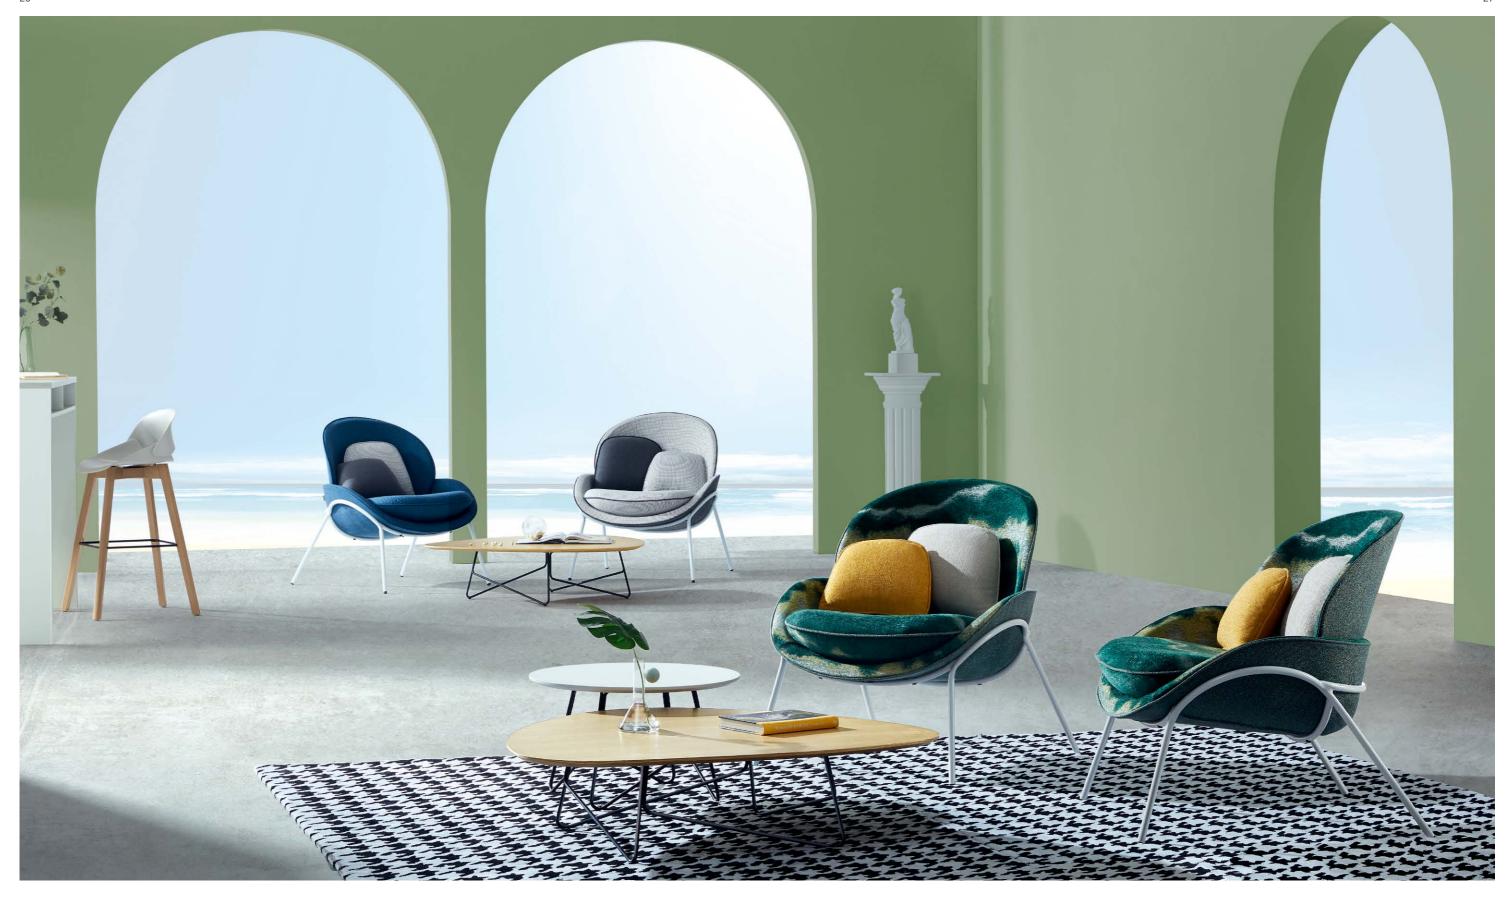

# Monet's Impressionism tells the story

Sitting in UC, feel Monet's impressionism.

Black and white U series is Monet's Water Lilies, quiet and elegant, while blackish green U series is Monet's Impression, Sunrise, natural and lively.

With such sight in your eyes, you could free your imagination, and artistic taste for space is naturally revealed.

Jacquard Weave Originated from Han Dynasty Interwoven Landscape into the Picture

Interweaving yarns with jacquard weave technique after dyeing is a very delicate and difficult procedure, with which the scene will be manifested after more than 1000 times of weaving. Using this technique, U series allows you enjoy the ink painting during casual chat.