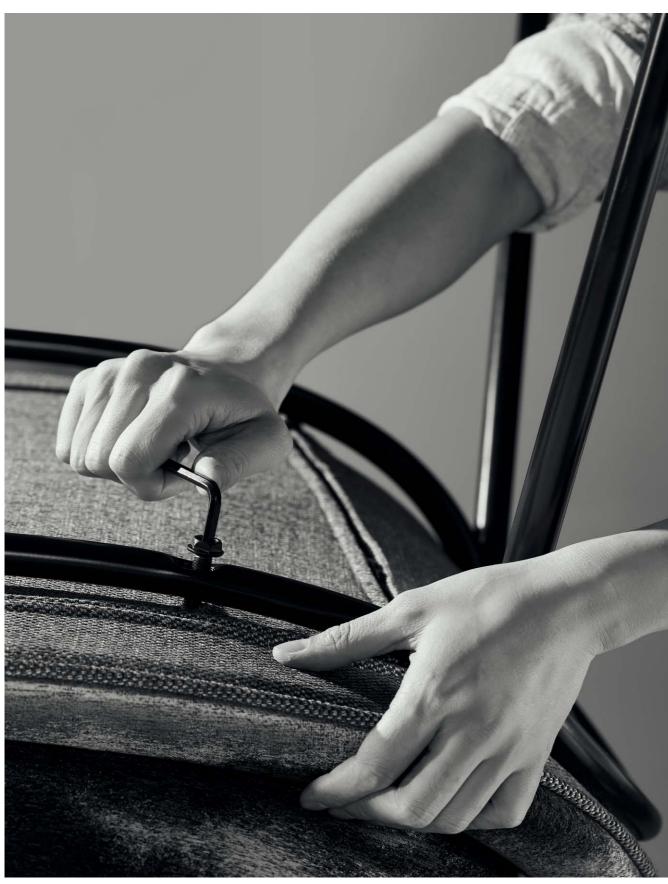

# One-piece Steel Leg, Assembleor Disassemble at Your Convenience

With fine tubular steel leg and 120-degree slant angle, comfort is assured. There are only 4 screws for fixing the legs, making it easier to assemble and disassemble.