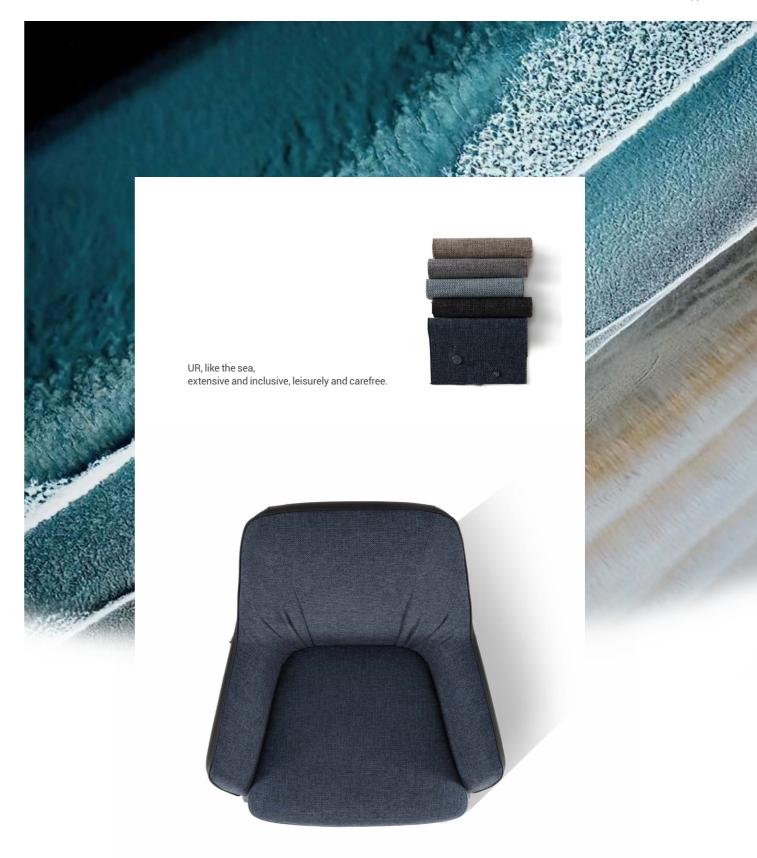

UR, RELAX

In a reclined posture, enact the stretching and flexing of awakening animals. Injecting new vitality into the sofa. The letter "R" in shape interprets nature.

Feel the tranquility and freedom in every moment with your heart.

The backrest is refined edging, like the continuous Kunlun Mountains.

The triple-proof linen is pure, leaving no trace of water. The Internal wrinkles are annotations of natural textures.

Why not indulge in a warm afternoon chat?

In moments of leisure, add a dash of relaxation and composure.

No need to traverse mountains and hills. Sit on UR, and enjoy.

The U-shaped contour offers an idyllic scene. Its shape looks like a pistachio, or a mouth wide open, laughing out loud.