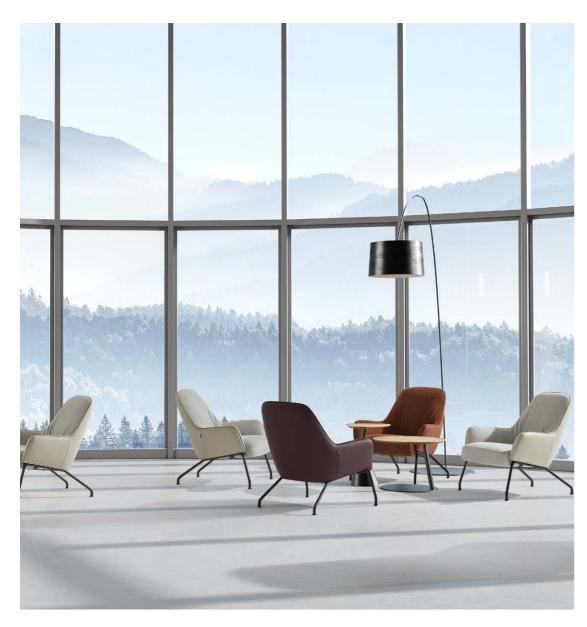

IN A THOUSAND PLACES.

At the same time, you are always being yourself, on work or off work, for collaboration, independent thinking or making decision in a meeting.

U series sofa draws its inspiration from the letter "U" for its mellow shape, and the multifaceted "YOU" is naturally revealed on U series sofa.





UR, RELAX

In a reclined posture, enact the stretching and flexing of awakening animals. Injecting new vitality into the sofa. The letter "R" in shape interprets nature.





Feel the tranquility and freedom in every moment with your heart.





The backrest is refined edging, like the continuous Kunlun Mountains.



The triple-proof linen is pure, leaving no trace of water. The Internal wrinkles are annotations of natural textures.



Why not indulge in a warm afternoon chat?



In moments of leisure, add a dash of relaxation and composure.







No need to traverse mountains and hills. Sit on UR, and enjoy.





The U-shaped contour offers an idyllic scene. Its shape looks like a pistachio, or a mouth wide open, laughing out loud.



Talk freely about the new trend on U series...











# Monet's Impressionism tells the story

Sitting in UC, feel Monet's impressionism.

Black and white U series is Monet's Water Lilies, quiet and elegant, while blackish green U series is Monet's Impression, Sunrise, natural and lively.

With such sight in your eyes, you could free your imagination, and artistic taste for space is naturally revealed.



Jacquard Weave Originated from Han Dynasty Interwoven Landscape into the Picture

Interweaving yarns with jacquard weave te