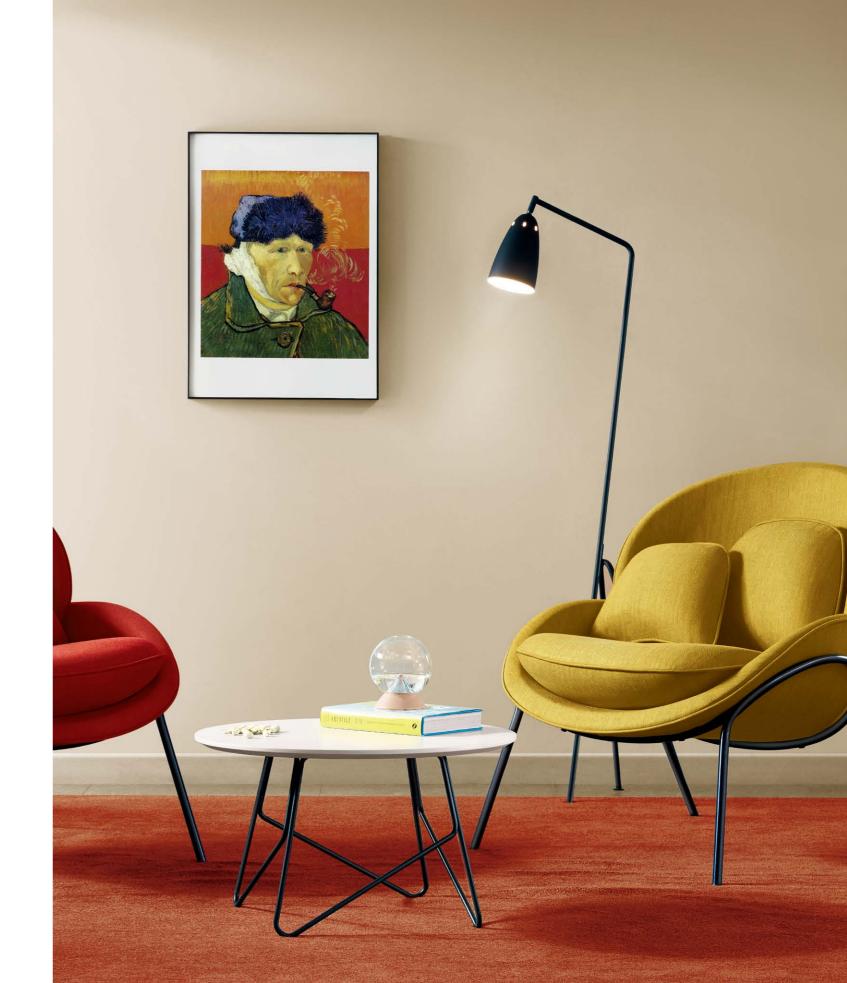

# THERE ARE A THOUSAND YOU IN A THOUSAND PLACES.

At the same time, you are always being yourself, on work or off work, for collaboration, independent thinking or making decision in a meeting.

U series sofa draws its inspiration from the letter "U" for its mellow shape, and the multifaceted "YOU" is naturally revealed on U series sofa.

UR, RELAX

In a reclined posture, enact the stretching and flexing of awakening animals. Injecting new vitality into the sofa. The letter "R" in shape interprets nature.

Feel the tranquility and freedom in every moment with your heart.

In moments of leisure, add a dash of relaxation and composure.

No need to traverse mountains and hills. Sit on UR, and enjoy.

The U-shaped contour offers an idyllic scene. Its shape looks like a pistachio, or a mouth wide open, laughing out loud.