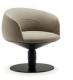

# UD GRACE

With a pen on one hand, and a glass of red wine on the other, sitting in UD and getting immersed in thinking while the music is on.
D-shape is UD's elegant silhouette.

"The process of design includes seeking, discovering, and creating beauty, which is an innate mission for designers."

-Designer of UD
CLAUDIO BELLINI DESIGN

As Château Lafite-Rothschild 1986 is classic for every red wine lover, UD may be the same to people who enjoy their personal space and time.

Uncluttered seat and smooth back bring UD its sleek appearance, showcasing an elegant and attractive space.

# SEAMLESS CONNECTION

Capsule-shaped connecting part has no screws and redundant decoration, simple yet glamorous.

The upper connecting part of larger diameter envelops the lower part, and with the built-in gas lift mechanism equipped, a height of 3cm is reserved for buffering, perfectly fitting any move of your body. 360-degree revolving function shapes an elegant "dancer" out of you.

Imported Material, Natural Comfort

The pure wool is imported from Denmark. The breathing woven material is resilient and crease-free.

Tipsy in UD, a kind of life attitude, a casual state of life.

C-shaped UC is like a swing. Sitting on it, your body and mind become fully relaxed.