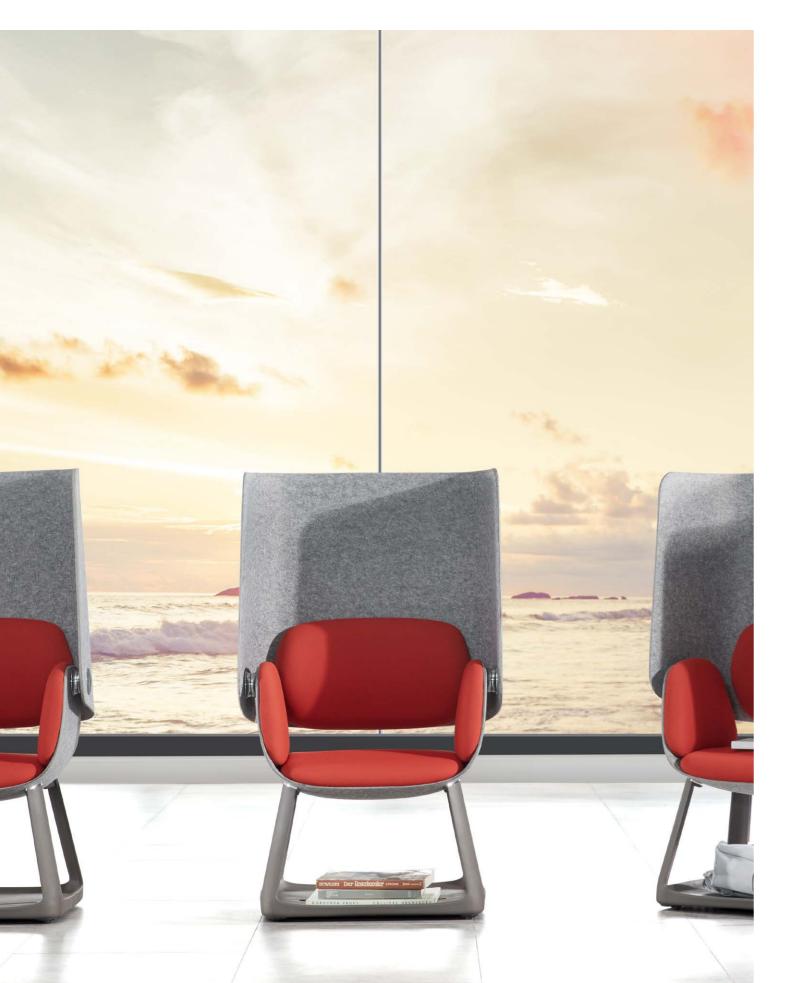

# Hey, open your mind!

Feel lethargic and long for fresh ideas? Why not have a date with UF? With the "sail" raised, take a breath and meditate; With the "sail" lowered, exchange ideas with partners.

# Whoa! Let's flip it!

Private talks? Heated discussions?
UF can always meet your needs.
Holding the handle, you can flip the screen easily,giving yourself a rest after vigorous debates.