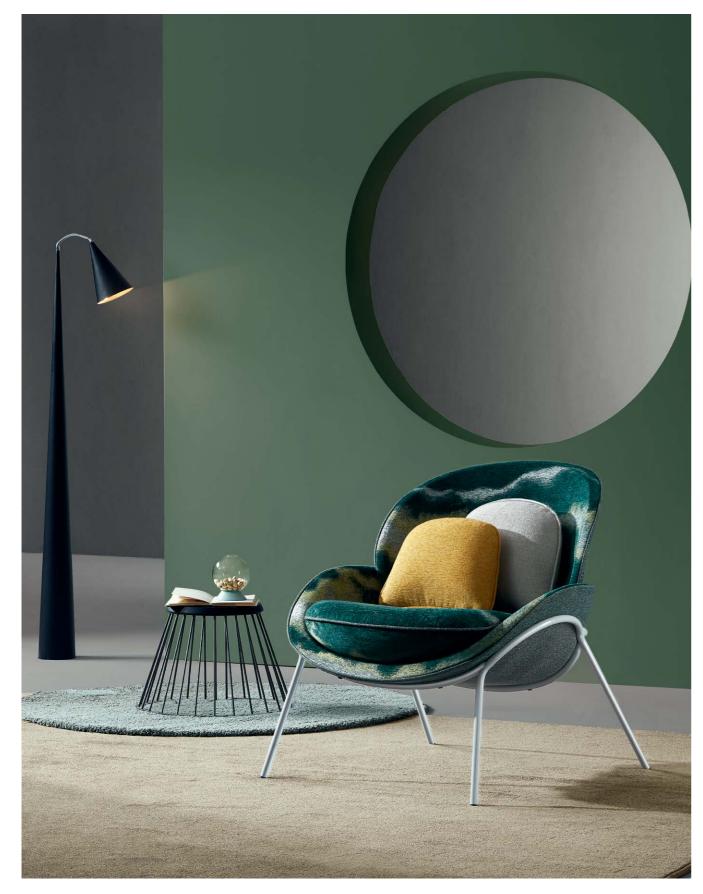

# Monet's Impressionism tells the story

Sitting in UC, feel Monet's impressionism.

Black and white U series is Monet's Water Lilies, quiet and elegant, while blackish green U series is Monet's Impression, Sunrise, natural and lively.

With such sight in your eyes, you could free your imagination, and artistic taste for space is naturally revealed.

Jacquard Weave Originated from Han Dynasty Interwoven Landscape into the Picture

Interweaving yarns with jacquard weave technique after dyeing is a very delicate and difficult procedure, with which the scene will be manifested after more than 1000 times of weaving. Using this technique, U series allows you enjoy the ink painting during casual chat.