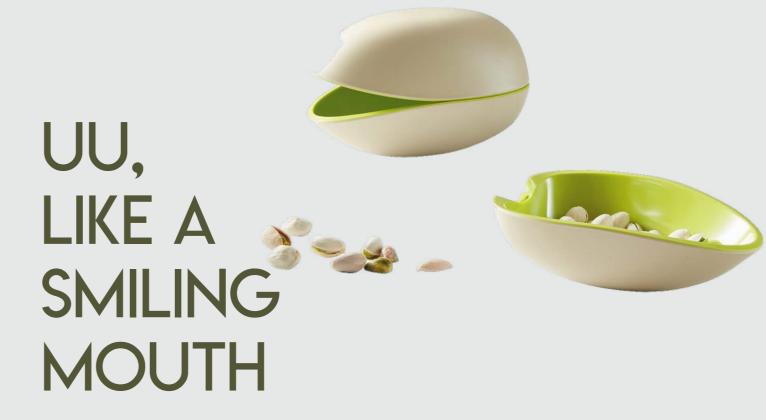

In moments of leisure, add a dash of relaxation and composure.

No need to traverse mountains and hills. Sit on UR, and enjoy.

The U-shaped contour offers an idyllic scene. Its shape looks like a pistachio, or a mouth wide open, laughing out loud.