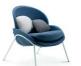

# Monet's Impressionism tells the story

Sitting in UC, feel Monet's impressionism.

Black and white U series is Monet's Water Lilies, quiet and elegant, while blackish green U series is Monet's Impression, Sunrise, natural and lively.

Imported Material, Natural Comfort

The pure wool is imported from Denmark. The breathing woven material is resilient and crease-free.

Tipsy in UD, a kind of life attitude, a casual state of life.

C-shaped UC is like a swing. Sitting on it, your body and mind become fully relaxed.

# Simplistic Style

Decorated with leather finish on its upper part, the steel-frame leg fully explains "less is more". Thin leather sofa back paired with thick sofa cushion fabric: the beauty of different layers is created effortlessly. Clean and neat, UC brings a simplistic feeling.