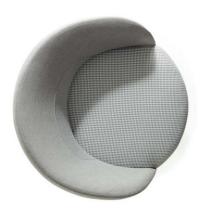

Imported Material, Natural Comfort

The pure wool is imported from Denmark. The breathing woven material is resilient and crease-free.

Tipsy in UD, a kind of life attitude, a casual state of life.

C-shaped UC is like a swing. Sitting on it, your body and mind become fully relaxed.