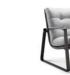

# One-piece Steel Leg, Assembleor Disassemble at Your Convenience

With fine tubular steel leg and 120-degree slant angle, comfort is assured. There are only 4 screws for fixing the legs, making it easier to assemble and disassemble.