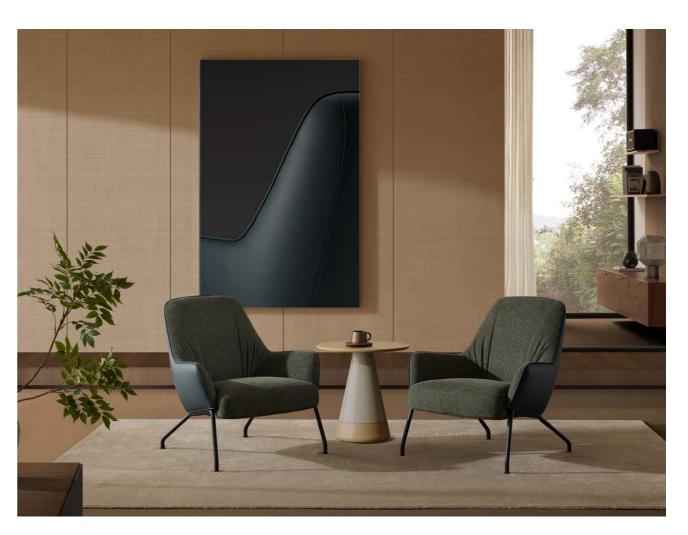

UR, RELAX

In a reclined posture, enact the stretching and flexing of awakening animals. Injecting new vitality into the sofa. The letter "R" in shape interprets nature.

Feel the tranquility and freedom in every moment with your heart.

The backrest is refined edging, like the continuous Kunlun Mountains.

The triple-proof linen is pure, leaving no trace of water. The Internal wrinkles are annotations of natural textures.

Why not indulge in a warm afternoon chat?

In moments of leisure, add a dash of relaxation and composure.

No need to traverse mountains and hills. Sit on UR, and enjoy.

The U-shaped contour offers an idyllic scene. Its shape looks like a pistachio, or a mouth wide open, laughing out loud.