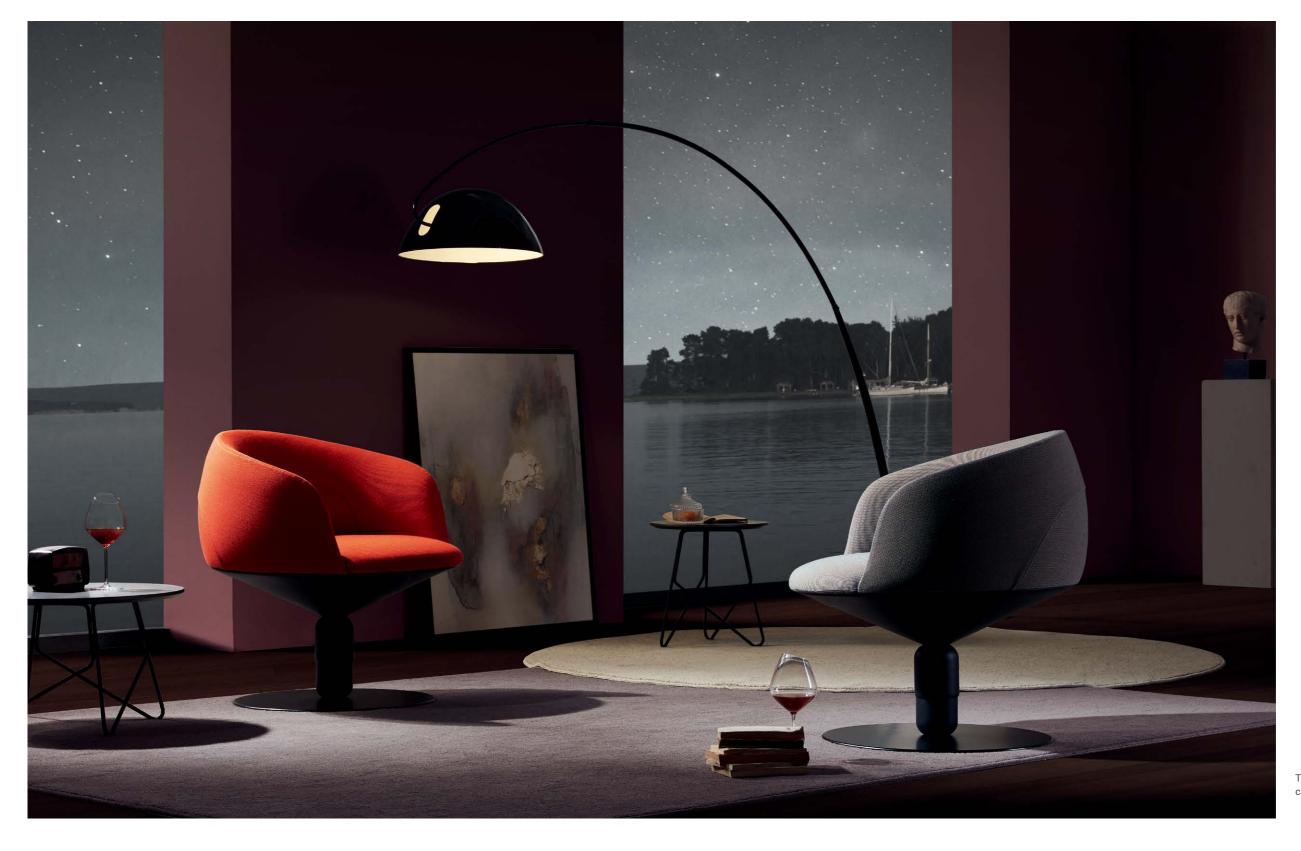

# UD GRACE

With a pen on one hand, and a glass of red wine on the other, sitting in UD and getting immersed in thinking while the music is on.
D-shape is UD's elegant silhouette.

"The process of design includes seeking, discovering, and creating beauty, which is an innate mission for designers."

-Designer of UD
CLAUDIO BELLINI DESIGN

As Château Lafite-Rothschild 1986 is classic for every red wine lover, UD may be the same to people who enjoy their personal space and time.

Uncluttered seat and smooth back bring UD its sleek appearance, showcasing an elegant and attractive space.

# SEAMLESS CONNECTION

Capsule-shaped connecting part has no screws and redundant decoration, simple yet glamorous.

The upper connecting part of larger diameter envelops the lower part, and with the built-in gas lift mechanism equipped, a height of 3cm is reserved for buffering, perfectly fitting any move of your body. 360-degree revolving function shapes an elegant "dancer" out of you.

Imported Material, Natural Comfort

The pure wool is imported from Denmark. The breathing woven material is resilient and crease-free.

Tipsy in UD, a kind of life attitude, a casual state of life.

C-shaped UC is like a swing. Sitting on it, your body and mind become fully relaxed.