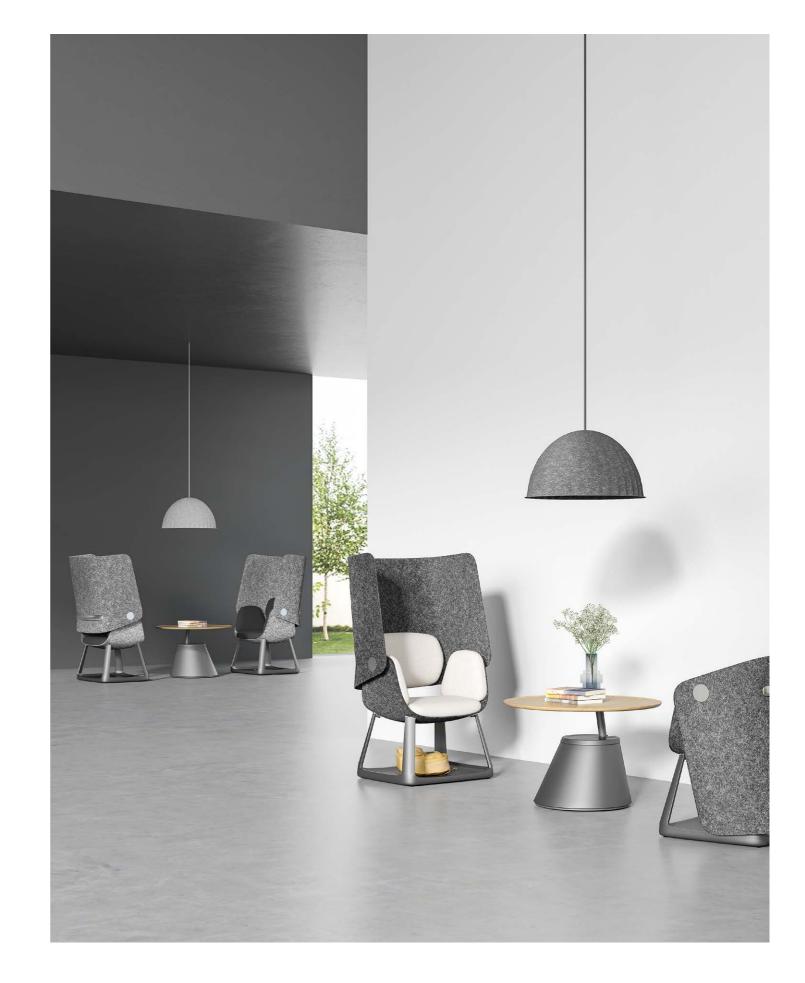

# Storage base at your disposal

Revising plans in the waiting hall is quite normal for employees. 550\*650\*300mm storage space is as large as the base of the ship, admitting your books and backpacks easily.

# Whoa! Let's flip it!

Private talks? Heated discussions?
UF can always meet your needs.
Holding the handle, you can flip the screen easily,giving yourself a rest after vigorous debates.

# Join us! Roam from now!

Invisible casters enable smooth movements without even the slightest traces.

Aspire to learn more and display a genteel manner. There are lucid waters and lush mountains deep in the heart. A poetic space brings an influx of brilliant ideas. Take UF, and join us now!

UF

Start a cozy and carefree life!