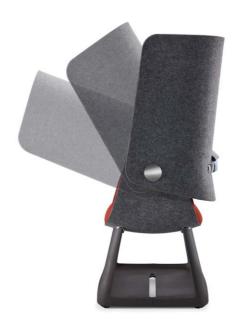

# Hey, open your mind!

Feel lethargic and long for fresh ideas? Why not have a date with UF? With the "sail" raised, take a breath and meditate; With the "sail" lowered, exchange ideas with partners.

# Whoa! Let's flip it!

Private talks? Heated discussions?
UF can always meet your needs.
Holding the handle, you can flip the screen easily,giving yourself a rest after vigorous debates.