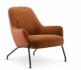

UR, RELAX

In a reclined posture, enact the stretching and flexing of awakening animals. Injecting new vitality into the sofa. The letter "R" in shape interprets nature.

Feel the tranquility and freedom in every moment with your heart.

The backrest is refined edging, like the continuous Kunlun Mountains.

The triple-proof linen is pure, leaving no trace of water. The Internal wrinkles are annotations of natural textures.

Why not indulge in a warm afternoon chat?

In moments of leisure, add a dash of relaxation and composure.

No need to traverse mountains and hills. Sit on UR, and enjoy.

The U-shaped contour offers an idyllic scene. Its shape looks like a pistachio, or a mouth wide open, laughing out loud.