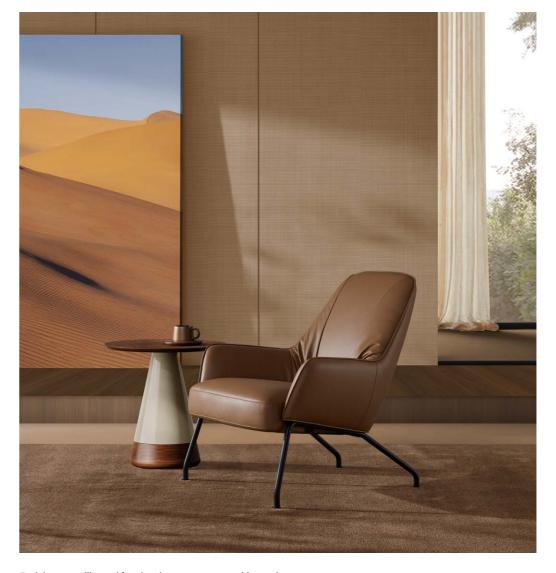

UR, RELAX

In a reclined posture, enact the stretching and flexing of awakening animals. Injecting new vitality into the sofa. The letter "R" in shape interprets nature.

Feel the tranquility and freedom in every moment with your heart.

In moments of leisure, add a dash of relaxation and composure.

No need to traverse mountains and hills. Sit on UR, and enjoy.

The U-shaped contour offers an idyllic scene. Its shape looks like a pistachio, or a mouth wide open, laughing out loud.