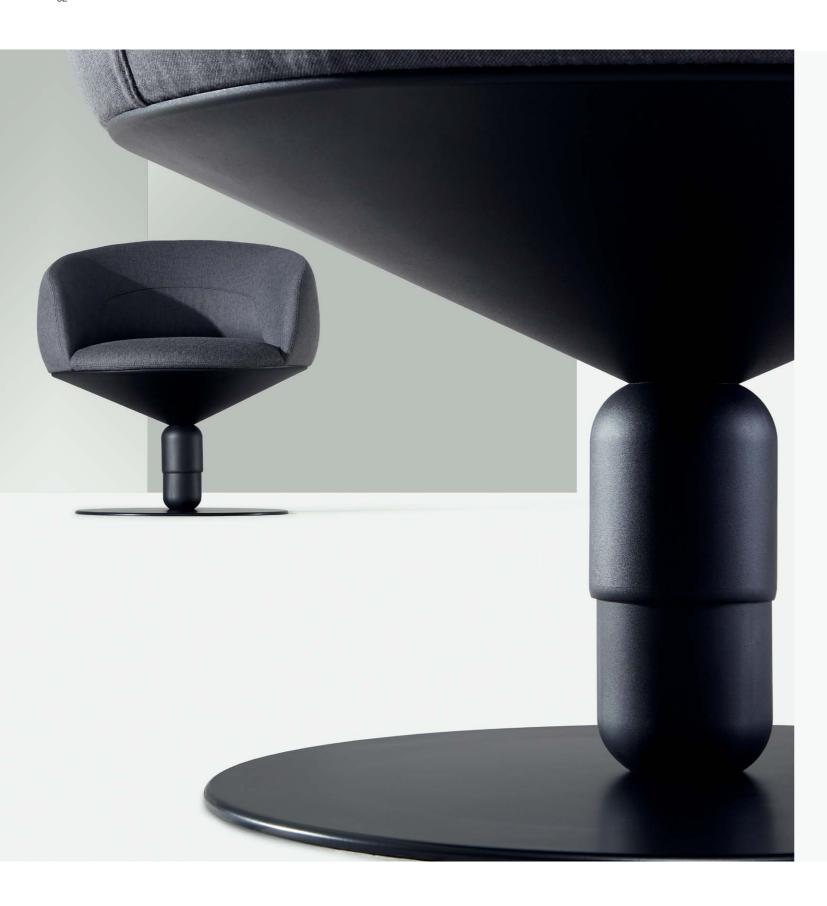

# One-piece Steel Leg, Assembleor Disassemble at Your Convenience

With fine tubular steel leg and 120-degree slant angle, comfort is assured. There are only 4 screws for fixing the legs, making it easier to assemble and disassemble.

# SEAMLESS CONNECTION

Capsule-shaped connecting part has no screws and redundant decoration, simple yet glamorous.

The upper connecting part of larger diameter envelops the lower part, and with the built-in gas lift mechanism equipped, a height of 3cm is reserved for buffering, perfectly fitting any move of your body. 360-degree revolving function shapes an elegant "dancer" out of you.