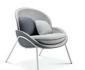

UR, RELAX

In a reclined posture, enact the stretching and flexing of awakening animals. Injecting new vitality into the sofa. The letter "R" in shape interprets nature.

Feel the tranquility and freedom in every moment with your heart.

The backrest is refined edging, like the continuous Kunlun Mountains.

The triple-proof linen is pure, leaving no trace of water. The Internal wrinkles are annotations of natural textures.

Why not indulge in a warm afternoon chat?

In moments of leisure, add a dash of relaxation and composure.

No need to traverse mountains and hills. Sit on UR, and enjoy.

The U-shaped contour offers an idyllic scene. Its shape looks like a pistachio, or a mouth wide open, laughing out loud.