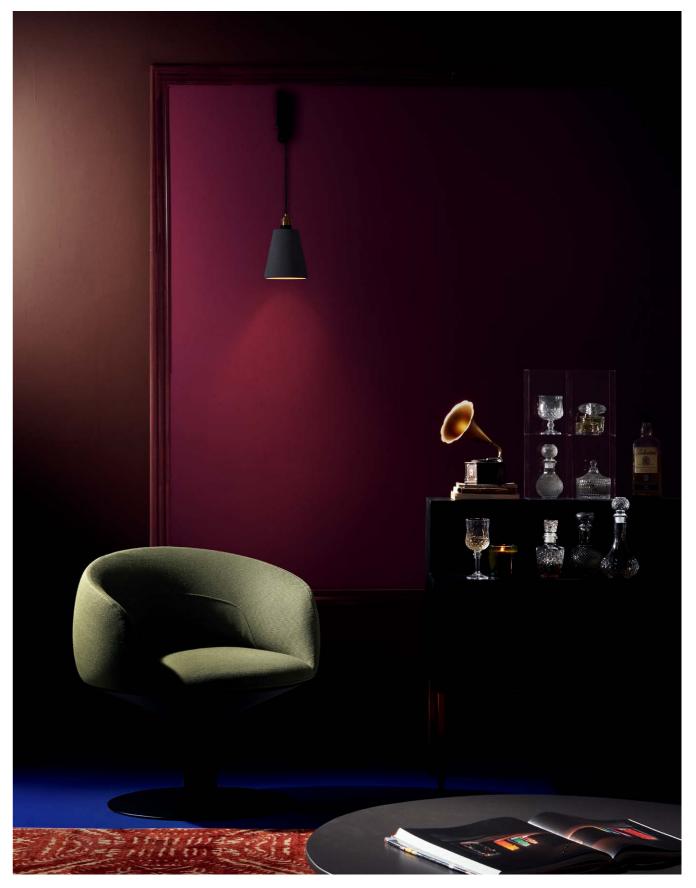

# UD GRACE

With a pen on one hand, and a glass of red wine on the other, sitting in UD and getting immersed in thinking while the music is on.
D-shape is UD's elegant silhouette.

"The process of design includes seeking, discovering, and creating beauty, which is an innate mission for designers."

-Designer of UD
CLAUDIO BELLINI DESIGN

As Château Lafite-Rothschild 1986 is classic for every red wine lover, UD may be the same to people who enjoy their personal space and time.

Uncluttered seat and smooth back bring UD its sleek appearance, showcasing an elegant and attractive space.