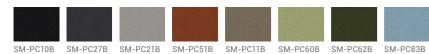

# Material SU36

# Seat (cushion side)

# Seat (cushion side)

83

# SU35

# Seat (cushion side) / Seat (leather frame side)

# SU30

# Back (cushion side) / Seat (cushion side) / Seat (leather frame side) / Pillow

# Back (cushion side) / Seat (cushion side) / Seat (leather frame side) / Pillow (fixed collocation)

# SU31

# Armrest / Back / Seat

# SU32

# Back Frame

Upholstery

Armrest Surface

TP-NP10H TP-NP11H TP-NP14H TP-NP21H TP-NP27H

# UF

# Seat (cushion side)

Black