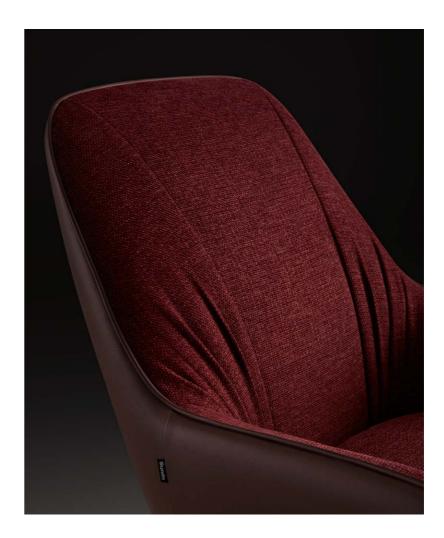

# Monet's Impressionism tells the story

Sitting in UC, feel Monet's impressionism.

Black and white U series is Monet's Water Lilies, quiet and elegant, while blackish green U series is Monet's Impression, Sunrise, natural and lively.

With such sight in your eyes, you could free your imagination, and artistic taste for space is naturally revealed.

Jacquard Weave Originated from Han Dynasty Interwoven Landscape into the Picture

Interweaving yarns with jacquard weave technique after dyeing is a very delicate and difficult procedure, with which the scene will be manifested after more than 1000 times of weaving. Using this technique, U series allows you enjoy the ink painting during casual chat.