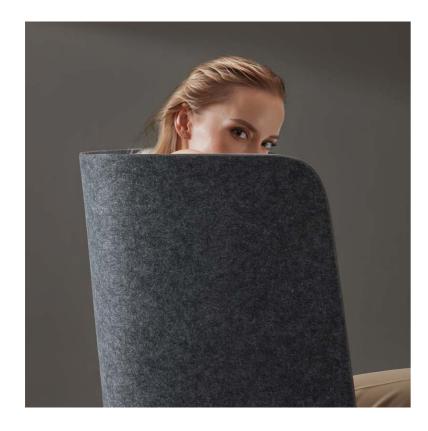

# Sound-absorbing safe haven

UF knows what you want. The sail-shape screen gives you semi-open protection, while polyester fiber brings a great sound-absorbing performance.

Formaldehyde-free

Recyclable

Fire-resistant

Sound-absorbing

Mold-proof

Enjoy the poetic beauty of nature and get along with it harmoniously. The screen is made of polyester fiber, natural, eco-friendly, and recyclable.

Note: the above sound-absorbing date is calculated based on GB/T 1673:1997.