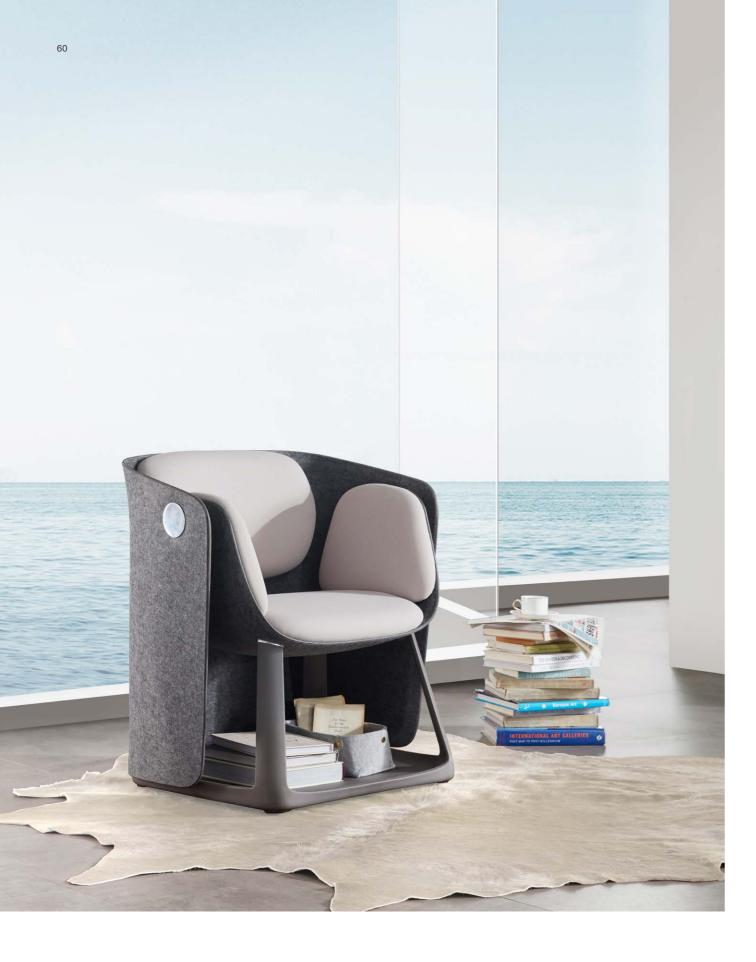

# Storage base at your disposal

Revising plans in the waiting hall is quite normal for employees. 550\*650\*300mm storage space is as large as the base of the ship, admitting your books and backpacks easily.

UF brings nature to your office and enables you to be immersed in the poetic coastal views. It naturally accommodates most public spaces and creates a La Land in this bustling world. Holding a book and taking a sip of tea, you can enjoy a relaxing moment here.

# Hey, open your mind!

Feel lethargic and long for fresh ideas? Why not have a date with UF? With the "sail" raised, take a breath and meditate; With the "sail" lowered, exchange ideas with partners.

# Whoa! Let's flip it!

Private talks? Heated discussions?
UF can always meet your needs.
Holding the handle, you can flip the screen easily,giving yourself a rest after vigorous debates.

# Sound-absorbing safe haven

UF knows what you want. The sail-shape screen gives you semi-open protection, while polyester fiber brings a great sound-absorbing performance.

Formaldehyde-free

Recyclable

Fire-resistant