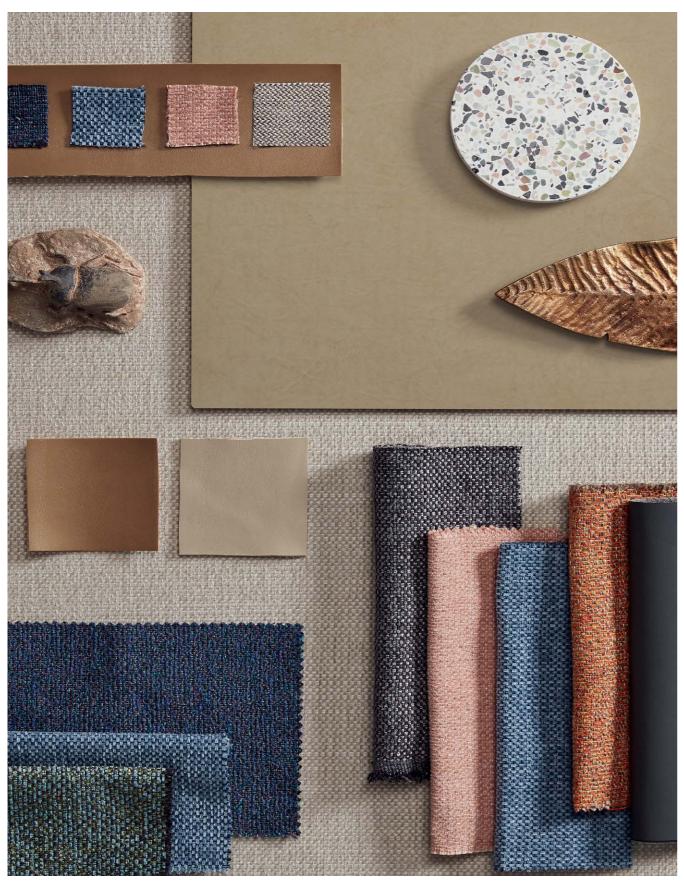

# Material SU36

# Seat (cushion side)

# Seat (cushion side)

83

# SU35

# Seat (cushion side) / Seat (leather frame side)

# SU30

# Back (cushion side) / Seat (cushion side) / Seat (leather frame side) / Pillow

# Back (cushion side) / Seat (cushion side) / Seat (leather frame side) / Pillow (fixed collocation)

# SU31

# Armrest / Back / Seat

# SU32

# Back Frame

Upholstery

Armrest Surface

TP-NP10H TP-NP11H TP-NP14H TP-NP21H TP-NP27H

# UF

# Seat (cushion side)

Black