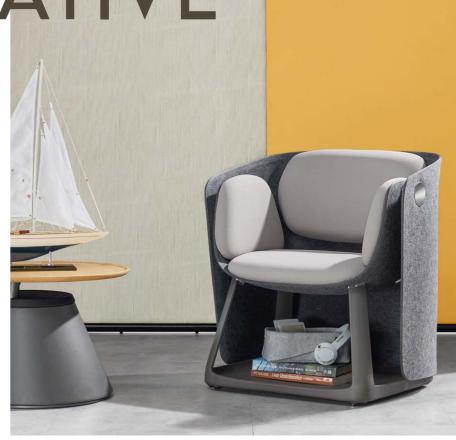

# Storage base at your disposal

Revising plans in the waiting hall is quite normal for employees. 550\*650\*300mm storage space is as large as the base of the ship, admitting your books and backpacks easily.

# Sound-absorbing safe haven

UF knows what you want. The sail-shape screen gives you semi-open protection, while polyester fiber brings a great sound-absorbing performance.

Formaldehyde-free

Recyclable

Fire-resistant