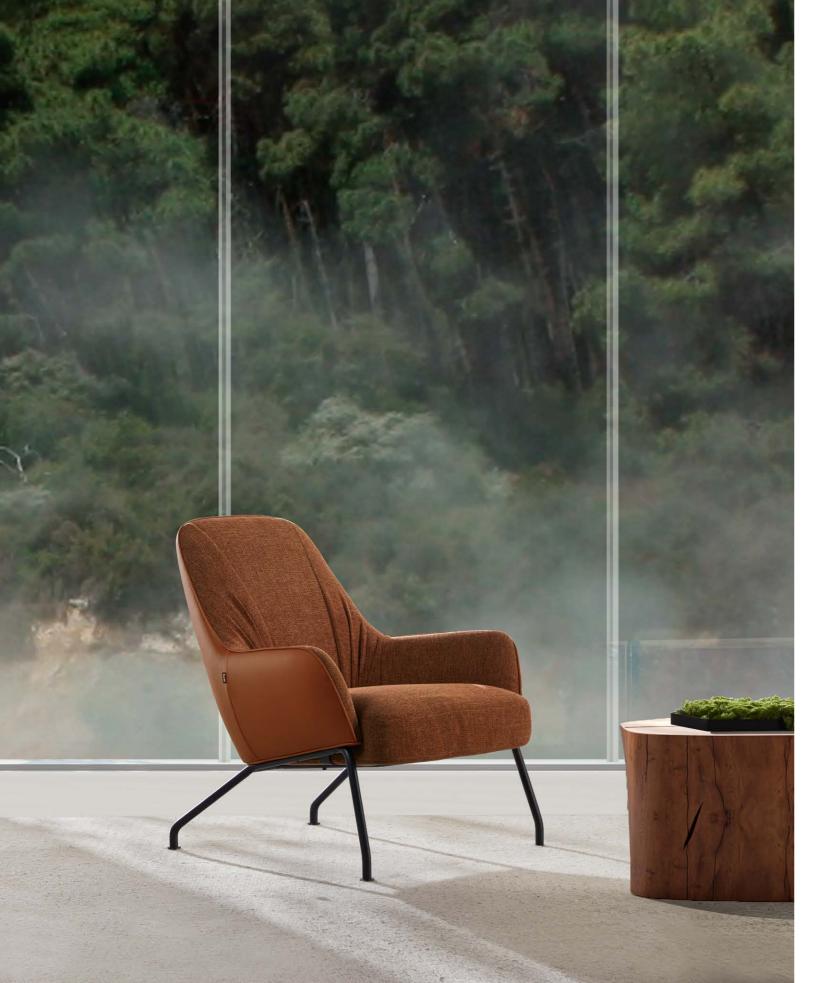

UR, RELAX

In a reclined posture, enact the stretching and flexing of awakening animals. Injecting new vitality into the sofa. The letter "R" in shape interprets nature.

Feel the tranquility and freedom in every moment with your heart.