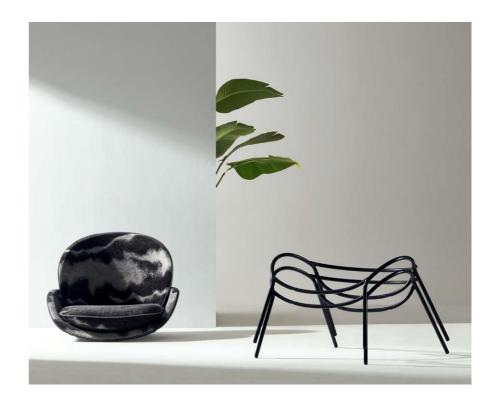

In moments of leisure, add a dash of relaxation and composure.

No need to traverse mountains and hills. Sit on UR, and enjoy.

The U-shaped contour offers an idyllic scene. Its shape looks like a pistachio, or a mouth wide open, laughing out loud.

# Monet's Impressionism tells the story

Sitting in UC, feel Monet's impressionism.

Black and white U series is Monet's Water Lilies, quiet and elegant, while blackish green U series is Monet's Impression, Sunrise, natural and lively.