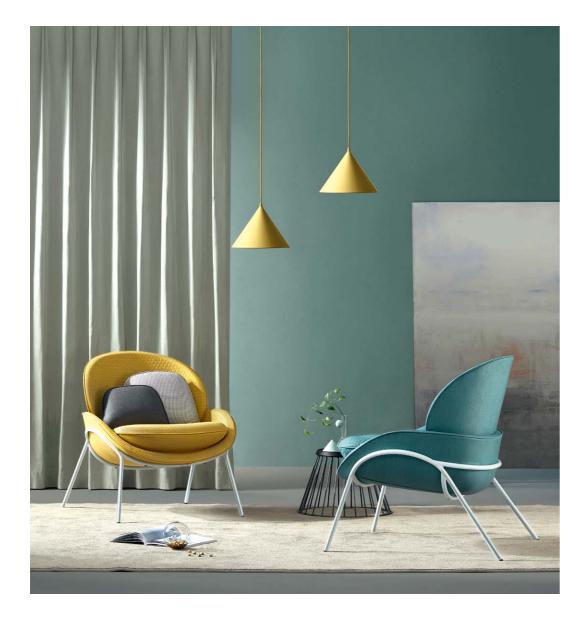

# Monet's Impressionism tells the story

Sitting in UC, feel Monet's impressionism.

Black and white U series is Monet's Water Lilies, quiet and elegant, while blackish green U series is Monet's Impression, Sunrise, natural and lively.

Imported Material, Natural Comfort

The pure wool is imported from Denmark. The breathing woven material is resilient and crease-free.

Tipsy in UD, a kind of life attitude, a casual state of life.

C-shaped UC is like a swing. Sitting on it, your body and mind become fully relaxed.

# Simplistic Style

Decorated with leather finish on its upper part, the steel-frame leg fully explains "less is more". Thin leather sofa back paired with thick sofa cushion fabric: the beauty of different layers is created effortlessly. Clean and neat, UC brings a simplistic feeling.