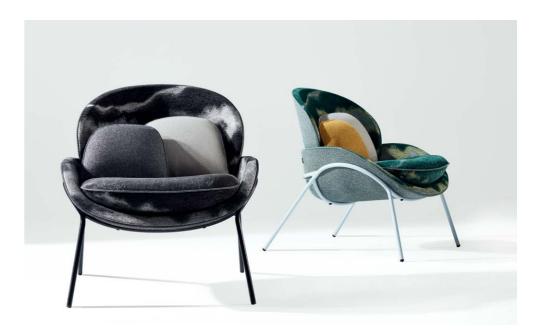

# Monet's Impressionism tells the story

Sitting in UC, feel Monet's impressionism.

Black and white U series is Monet's Water Lilies, quiet and elegant, while blackish green U series is Monet's Impression, Sunrise, natural and lively.

# Simplistic Style

Decorated with leather finish on its upper part, the steel-frame leg fully explains "less is more". Thin leather sofa back paired with thick sofa cushion fabric: the beauty of different layers is created effortlessly. Clean and neat, UC brings a simplistic feeling.