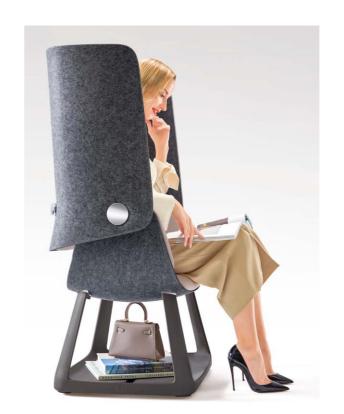

# Storage base at your disposal

Revising plans in the waiting hall is quite normal for employees. 550\*650\*300mm storage space is as large as the base of the ship, admitting your books and backpacks easily.

# Hey, open your mind!

Feel lethargic and long for fresh ideas? Why not have a date with UF? With the "sail" raised, take a breath and meditate; With the "sail" lowered, exchange ideas with partners.