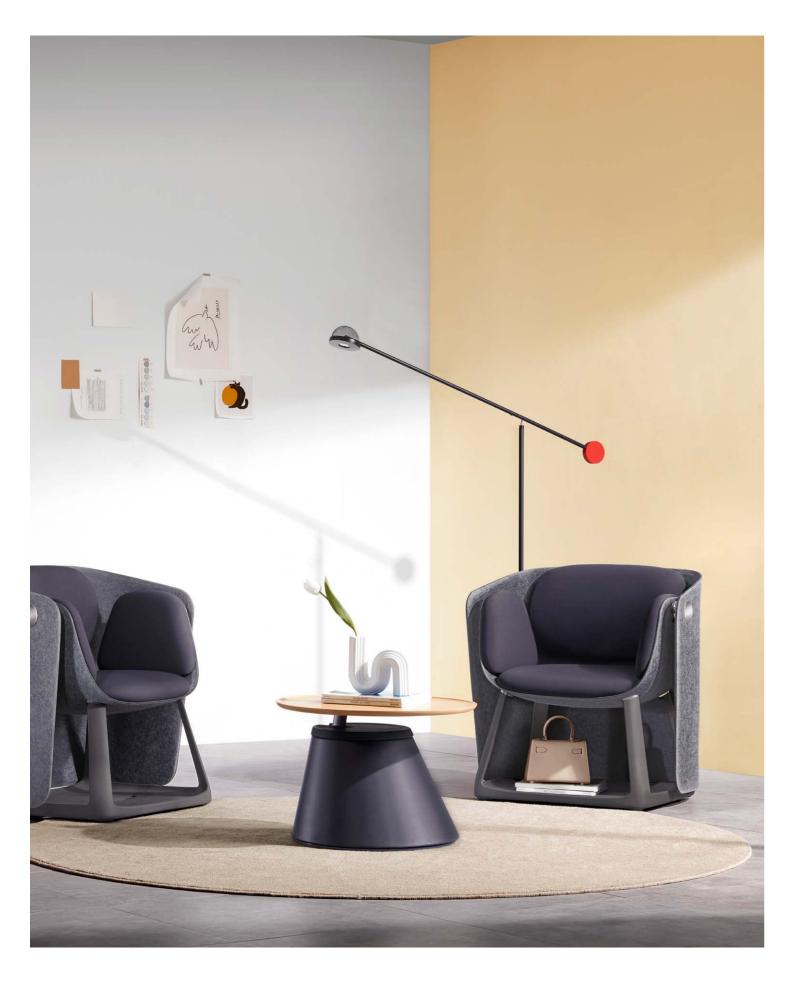

# Storage base at your disposal

Revising plans in the waiting hall is quite normal for employees. 550\*650\*300mm storage space is as large as the base of the ship, admitting your books and backpacks easily.

UF brings nature to your office and enables you to be immersed in the poetic coastal views. It naturally accommodates most public spaces and creates a La Land in this bustling world. Holding a book and taking a sip of tea, you can enjoy a relaxing moment here.

# Sound-absorbing safe haven

UF knows what you want. The sail-shape screen gives you semi-open protection, while polyester fiber brings a great sound-absorbing performance.

Formaldehyde-free

Recyclable

Fire-resistant