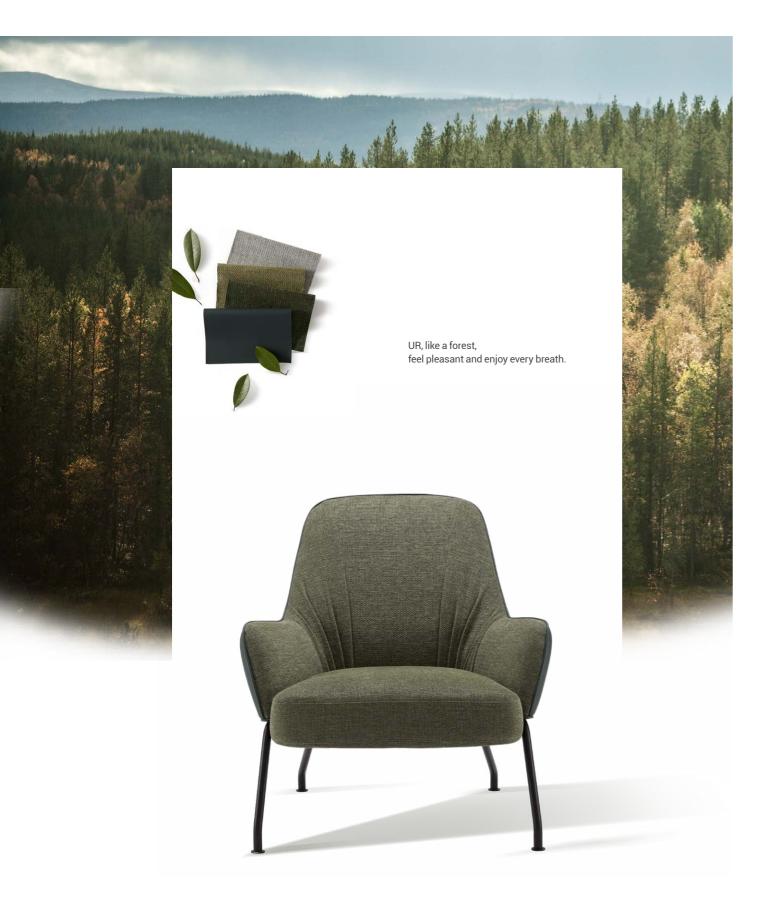

# Monet's Impressionism tells the story

Sitting in UC, feel Monet's impressionism.

Black and white U series is Monet's Water Lilies, quiet and elegant, while blackish green U series is Monet's Impression, Sunrise, natural and lively.

# Simplistic Style

Decorated with leather finish on its upper part, the steel-frame leg fully explains "less is more". Thin leather sofa back paired with thick sofa cushion fabric: the beauty of different layers is created effortlessly. Clean and neat, UC brings a simplistic feeling.

# Three-proofing: Say Goodbye to Stains

Coffee stain is a headache for cleaning, but don't worry, UC adopts American nanotechnology fabric, which has passed strict tests on water-proof, antifouling, and grease-proof functionality. Stains will no longer exist with a gentle wipe.