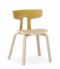

-- Sunon European R&D Center Design Team

Sit with Charm, Flexibility, and Support

Lean, straddle, recline, lay... No matter how you sit, Motto supports you.

## A BIG EMBRACE FOR YOUR BACK

With a wide 546mm arc-length backrest, Motto embraces you, providing sectional support from your waist to your spine. No matter your body type, Motto is accommodating.

Motto's T-shaped backrest allows all types of bags, pouches, and coats to easily rest on it, keeping them off the ground and spotless.

## SMOOTH EDGE DESIGN

From top to bottom, there are no sharp edges. Motto's soft edging ensures you feel comfortable and safe, whether you lean or recline.