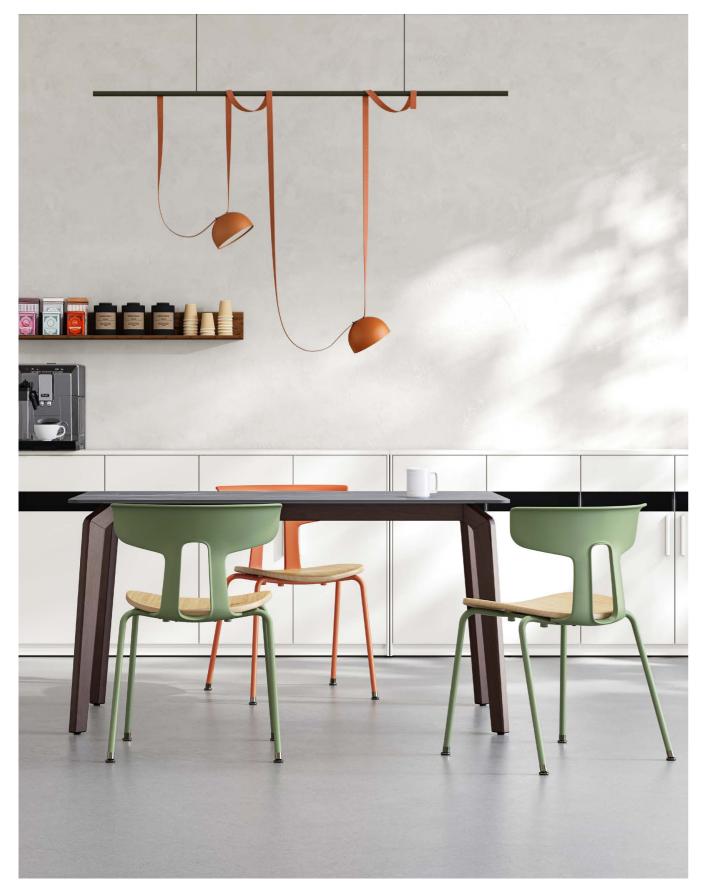

-- Sunon European R&D Center Design Team

Sit with Charm, Flexibility, and Support

Lean, straddle, recline, lay... No matter how you sit, Motto supports you.

## A BIG EMBRACE FOR YOUR BACK

With a wide 546mm arc-length backrest, Motto embraces you, providing sectional support from your waist to your spine. No matter your body type, Motto is accommodating.

Motto's T-shaped backrest allows all types of bags, pouches, and coats to easily rest on it, keeping them off the ground and spotless.