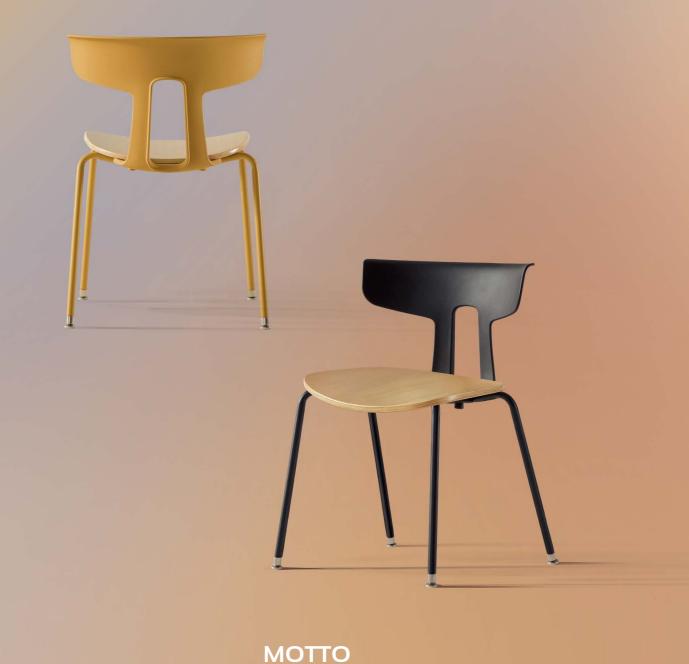

-- Sunon European R&D Center Design Team

Sit with Charm, Flexibility, and Support

Lean, straddle, recline, lay... No matter how you sit, Motto supports you.

## A BIG EMBRACE FOR YOUR BACK

With a wide 546mm arc-length backrest, Motto embraces you, providing sectional support from your waist to your spine. No matter your body type, Motto is accommodating.

Motto's T-shaped backrest allows all types of bags, pouches, and coats to easily rest on it, keeping them off the ground and spotless.

## STACKABLE FOR MORE SPACE

Motto expands your space with its stackable design.

Whether it's a team meeting or a training session, you can use it according to the number of people.

## SUSPENDED FOR EASY CLEANING

Since dining spaces need frequent cleaning, Motto gives brooms and mops a clear path. The round corner design prevents table scratches when placed on it.

O-shaped hollow for easy grip. It is easy to carry, pull, and move, and it looks good.

## SMOOTH EDGE DESIGN

From top to bottom, there are no sharp edges. Motto's soft edging ensures you feel comfortable and safe, whether you lean or recline.