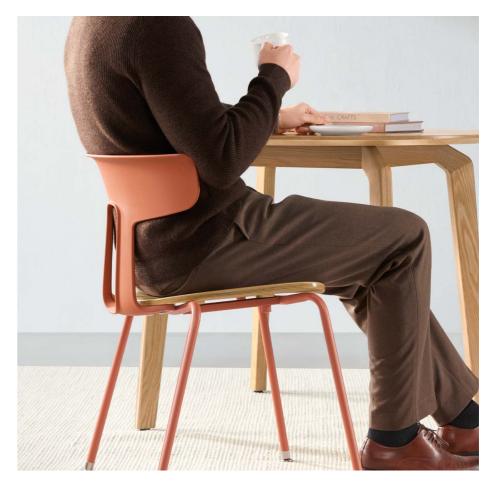

## A BIG EMBRACE FOR YOUR BACK

With a wide 546mm arc-length backrest, Motto embraces you, providing sectional support from your waist to your spine. No matter your body type, Motto is accommodating.

Motto's T-shaped backrest allows all types of bags, pouches, and coats to easily rest on it, keeping them off the ground and spotless.

## SMOOTH EDGE DESIGN

From top to bottom, there are no sharp edges. Motto's soft edging ensures you feel comfortable and safe, whether you lean or recline.