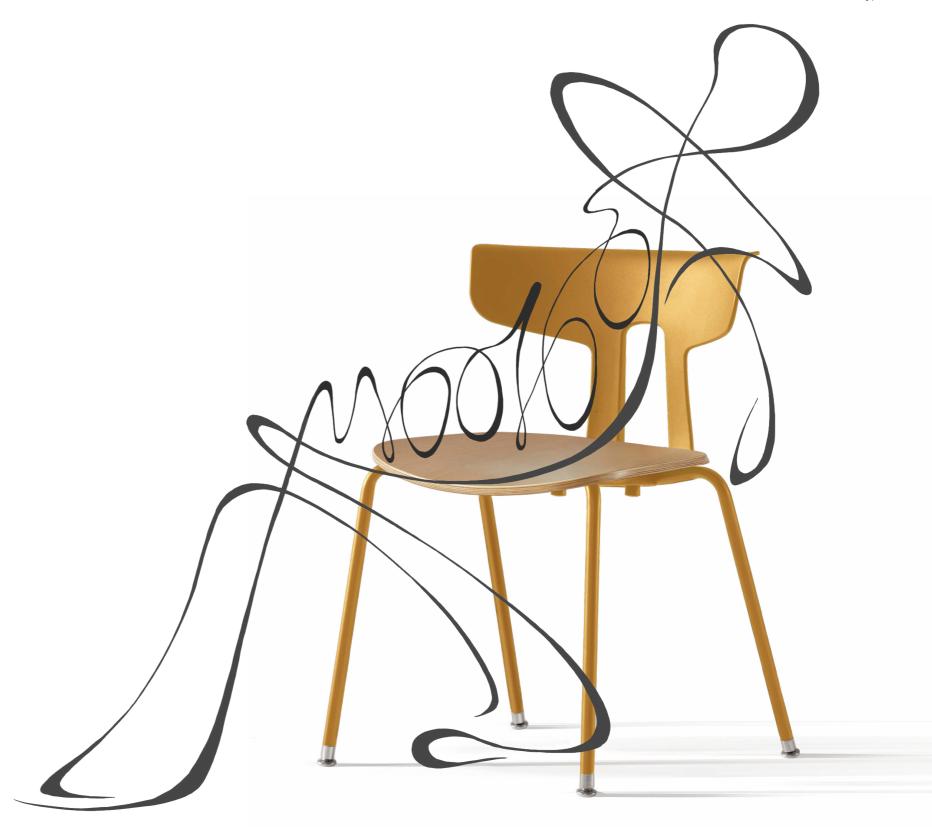

-- Sunon European R&D Center Design Team

Sit with Charm, Flexibility, and Support

Lean, straddle, recline, lay... No matter how you sit, Motto supports you.

## A BIG EMBRACE FOR YOUR BACK

With a wide 546mm arc-length backrest, Motto embraces you, providing sectional support from your waist to your spine. No matter your body type, Motto is accommodating.

Motto's T-shaped backrest allows all types of bags, pouches, and coats to easily rest on it, keeping them off the ground and spotless.