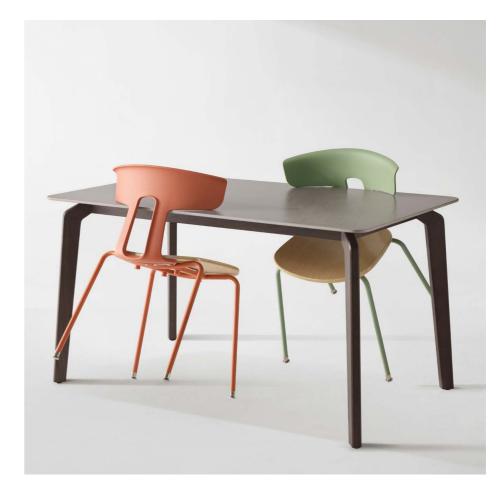

## A BIG EMBRACE FOR YOUR BACK

With a wide 546mm arc-length backrest, Motto embraces you, providing sectional support from your waist to your spine. No matter your body type, Motto is accommodating.

Motto's T-shaped backrest allows all types of bags, pouches, and coats to easily rest on it, keeping them off the ground and spotless.

## SMOOTH EDGE DESIGN

From top to bottom, there are no sharp edges. Motto's soft edging ensures you feel comfortable and safe, whether you lean or recline.