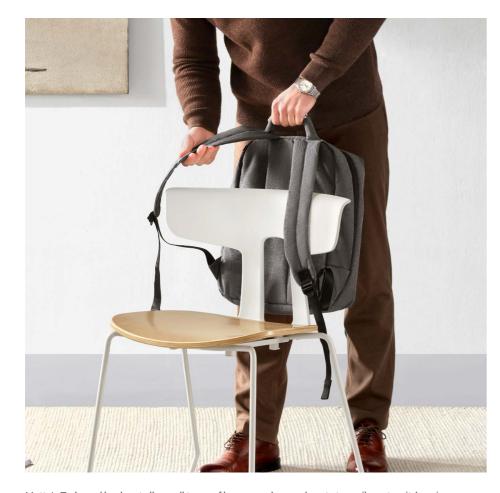

## A BIG EMBRACE FOR YOUR BACK

With a wide 546mm arc-length backrest, Motto embraces you, providing sectional support from your waist to your spine. No matter your body type, Motto is accommodating.

Motto's T-shaped backrest allows all types of bags, pouches, and coats to easily rest on it, keeping them off the ground and spotless.

## SUSPENDED FOR EASY CLEANING

Since dining spaces need frequent cleaning, Motto gives brooms and mops a clear path. The round corner design prevents table scratches when placed on it.

O-shaped hollow for easy grip. It is easy to carry, pull, and move, and it looks good.