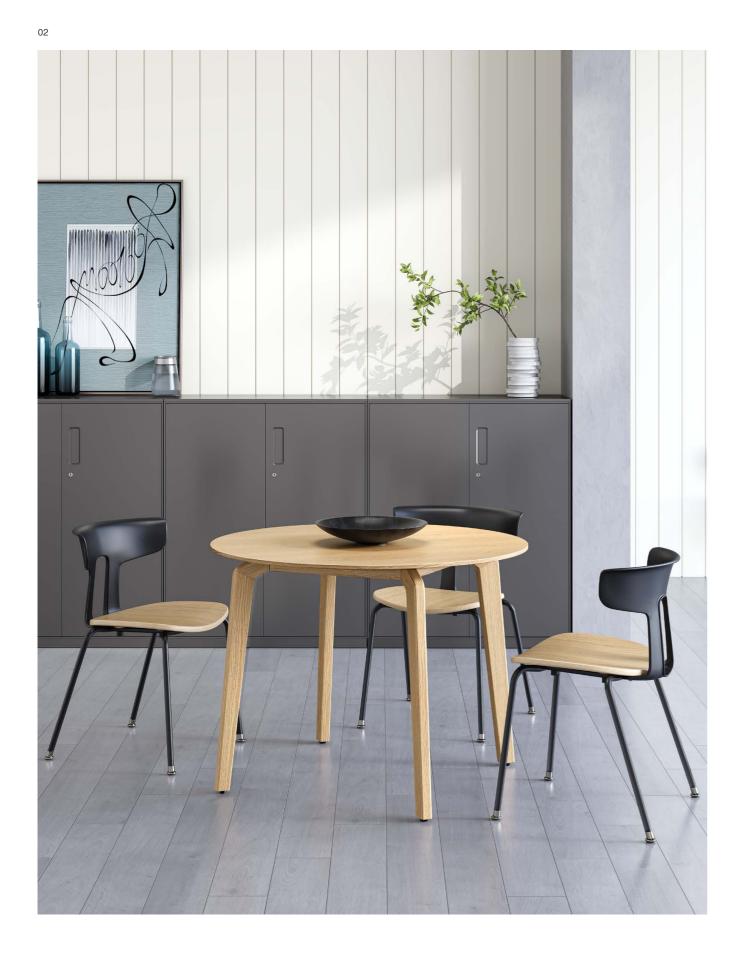

## STACKABLE FOR MORE SPACE

Motto expands your space with its stackable design.

Whether it's a team meeting or a training session, you can use it according to the number of people.

## SUSPENDED FOR EASY CLEANING

Since dining spaces need frequent cleaning, Motto gives brooms and mops a clear path. The round corner design prevents table scratches when placed on it.

O-shaped hollow for easy grip. It is easy to carry, pull, and move, and it looks good.