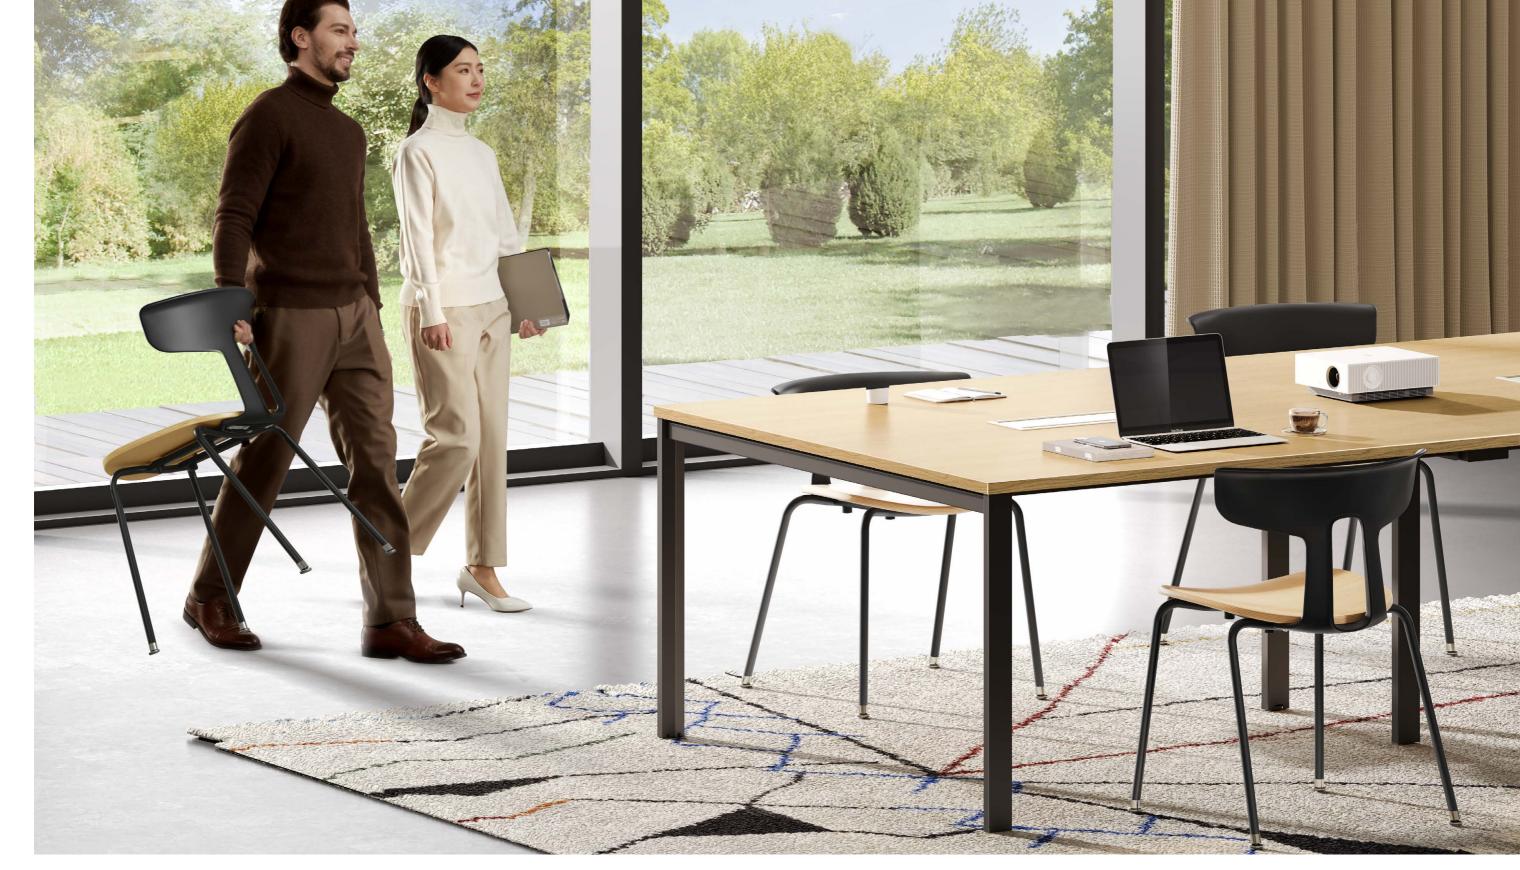

## STACKABLE FOR MORE SPACE

Motto expands your space with its stackable design.

Whether it's a team meeting or a training session, you can use it according to the number of people.

## SUSPENDED FOR EASY CLEANING

Since dining spaces need frequent cleaning, Motto gives brooms and mops a clear path. The round corner design prevents table scratches when placed on it.

O-shaped hollow for easy grip. It is easy to carry, pull, and move, and it looks good.