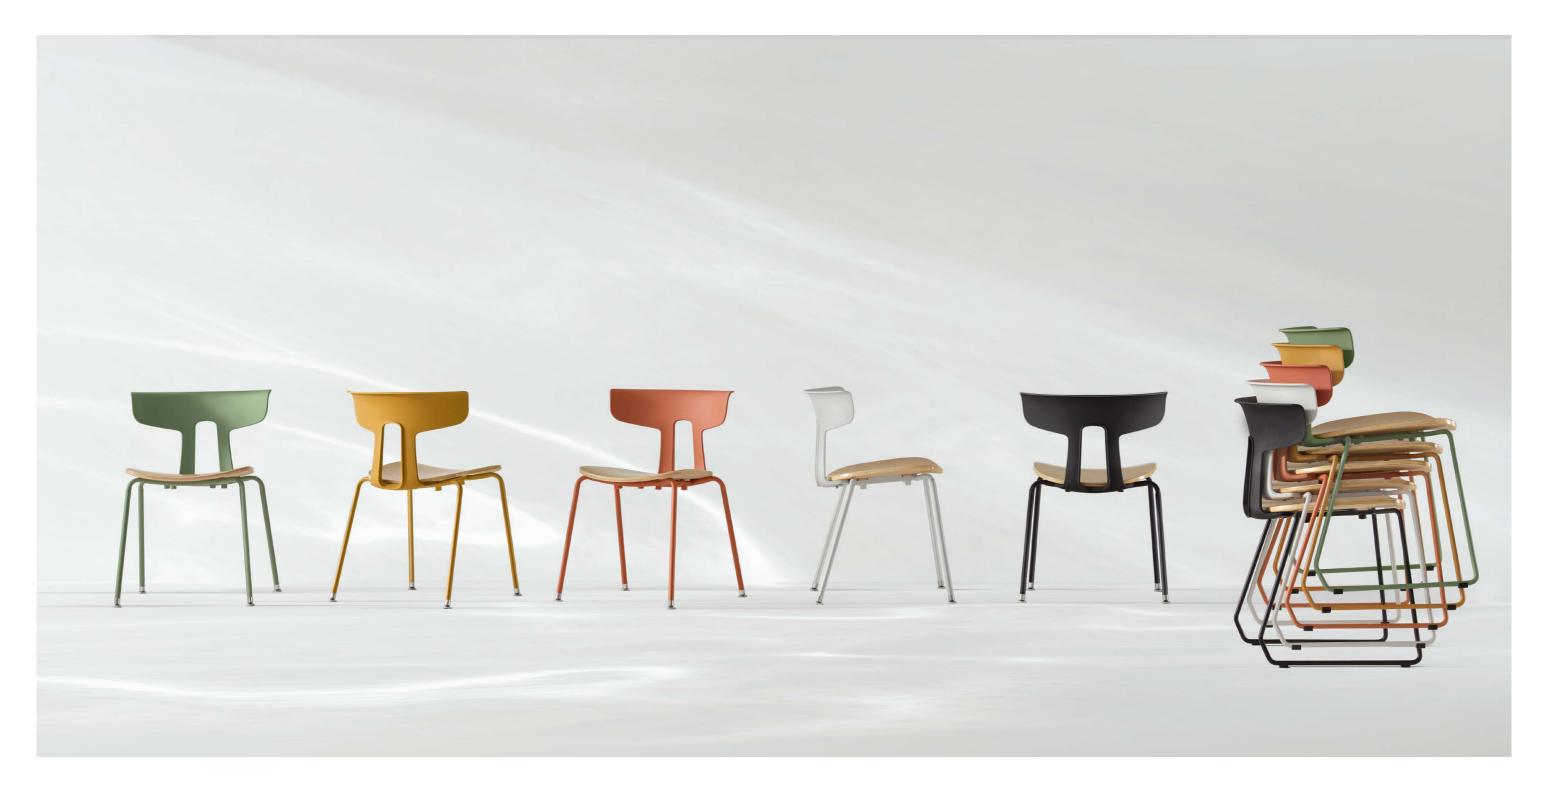

## A BIG EMBRACE FOR YOUR BACK

With a wide 546mm arc-length backrest, Motto embraces you, providing sectional support from your waist to your spine. No matter your body type, Motto is accommodating.

Motto's T-shaped backrest allows all types of bags, pouches, and coats to easily rest on it, keeping them off the ground and spotless.

## STACKABLE FOR MORE SPACE

Motto expands your space with its stackable design.

Whether it's a team meeting or a training session, you can use it according to the number of people.

## SUSPENDED FOR EASY CLEANING

Since dining spaces need frequent cleaning, Motto gives brooms and mops a clear path. The round corner design prevents table scratches when placed on it.

O-shaped hollow for easy grip. It is easy to carry, pull, and move, and it looks good.

## SMOOTH EDGE DESIGN

From top to bottom, there are no sharp edges. Motto's soft edging ensures you feel comfortable and safe, whether you lean or recline.