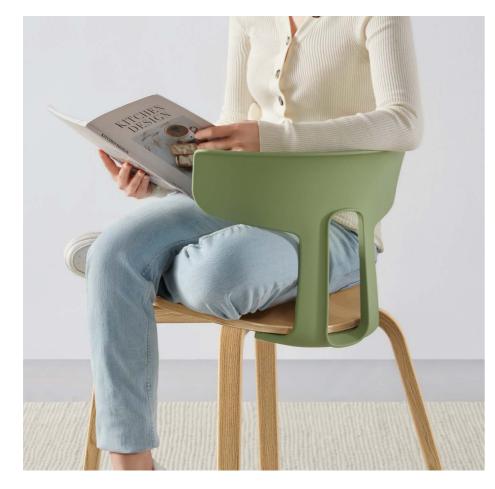

-- Sunon European R&D Center Design Team

Sit with Charm, Flexibility, and Support

Lean, straddle, recline, lay... No matter how you sit, Motto supports you.

## A BIG EMBRACE FOR YOUR BACK

With a wide 546mm arc-length backrest, Motto embraces you, providing sectional support from your waist to your spine. No matter your body type, Motto is accommodating.

Motto's T-shaped backrest allows all types of bags, pouches, and coats to easily rest on it, keeping them off the ground and spotless.

## SMOOTH EDGE DESIGN

From top to bottom, there are no sharp edges. Motto's soft edging ensures you feel comfortable and safe, whether you lean or recline.