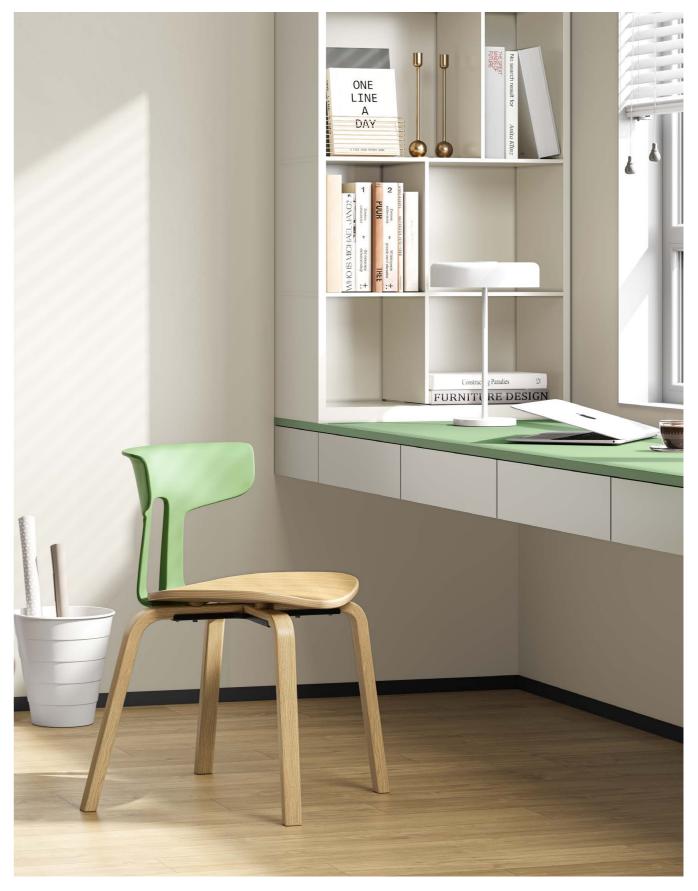

## STACKABLE FOR MORE SPACE

Motto expands your space with its stackable design.

Whether it's a team meeting or a training session, you can use it according to the number of people.

## SUSPENDED FOR EASY CLEANING

Since dining spaces need frequent cleaning, Motto gives brooms and mops a clear path. The round corner design prevents table scratches when placed on it.

O-shaped hollow for easy grip. It is easy to carry, pull, and move, and it looks good.